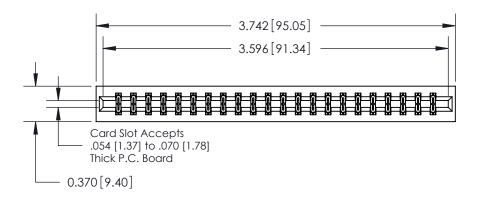

ISSUE NUMBER

ORIGINAL

0.600 [15.24] 0.330[8.38] Card Slot .160 [4.06] Point of Contact-**SECTION A-A** 

**See Accompanying Page for:** 

**Contact Bend Details** 

837/887 Series High Temp Card Edge Connector Part Number: 837-044-521-201