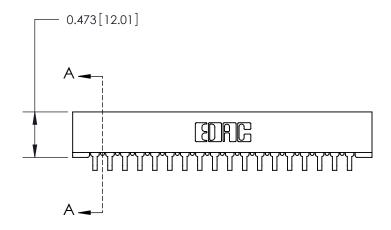

## **Contact Detail**

90 Degree Bend (Code 527 Contacts)

.156 [3.96] Contact Spacing x .200 [5.08] Row Spacing

**SECTION A-A** 

.095 [2.41] Point of Contact (Measured from bottom of Card Slot)

**See Accompanying Page for:** 