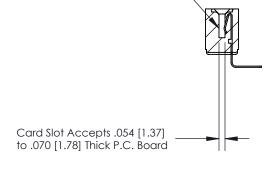

## **Contact Detail**

90 Degree Bend (Code 527 Contacts)

.156 [3.96] Contact Spacing x .200 [5.08] Row Spacing

**SECTION A-A** 

.095 [2.41] Point of Contact (Measured from bottom of Card Slot)

**See Accompanying Page for:** 