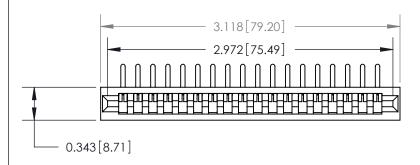

## **Contact Detail**

90 Degree Bend (Code 527 Contacts)

.156 [3.96] Contact Spacing x .200 [5.08] Row Spacing

**SECTION A-A** 

.095 [2.41] Point of Contact (Measured from bottom of Card Slot)

**See Accompanying Page for:** 