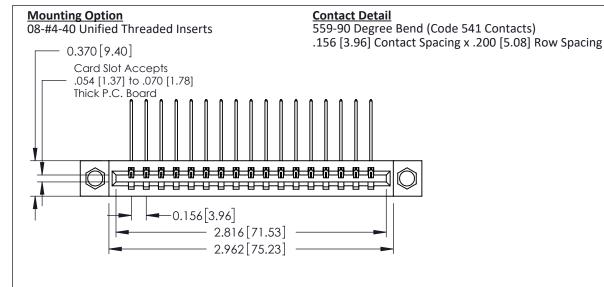

**See Accompanying Pages for:** 

- **Contact Bend Details**
- **Mounting Options**

| 337 / 387 Series Card Edge Connecto | r |
|-------------------------------------|---|
| Part Number: 387-017-559-608        |   |

ACAD REFERENCE NO.

ISSUE NUMBER

ORIGINAL

1

| 337 / 387 Series Card Edge Connector<br>Contact Bend Detail                                                                                                                                                                                                              |                                                                                                  | ACAD REFERENCE NO.      | 337 ENG       | G MASTER |
|--------------------------------------------------------------------------------------------------------------------------------------------------------------------------------------------------------------------------------------------------------------------------|--------------------------------------------------------------------------------------------------|-------------------------|---------------|----------|
|                                                                                                                                                                                                                                                                          |                                                                                                  | DRAWN: J.LEE DATE: OCT. |               | T. 06/09 |
| Confact bend Defail                                                                                                                                                                                                                                                      | Confact Bend Defail                                                                              |                         | DATE:         |          |
| EDAC INC TORONTO, ONTARIO CANADA YOUR CONNECTION TO QUALITY & SERVICE  THESE DRAWINGS AND SPECIFICATIONS ARE THE PROPERTY OF EDAC INC., AND SHALL NOT BE REPRODUCED, OR COPIED OR USED AS THE BASIS FOR THE MANUFACTURE OR SALE OF APPARATUS WITHOUT WRITTEN PERMISSION. | SCALE: NTS                                                                                       | SHEET                   | 2 <b>OF</b> 3 |          |
|                                                                                                                                                                                                                                                                          | SHALL NOT BE REPRODUCED, OR COPIED OR USED AS THE BASIS FOR THE MANUFACTURE OR SALE OF APPARATUS | DRAWING NUMBER          |               | ISSUE    |
|                                                                                                                                                                                                                                                                          |                                                                                                  | 337 Assembly            |               | 1        |