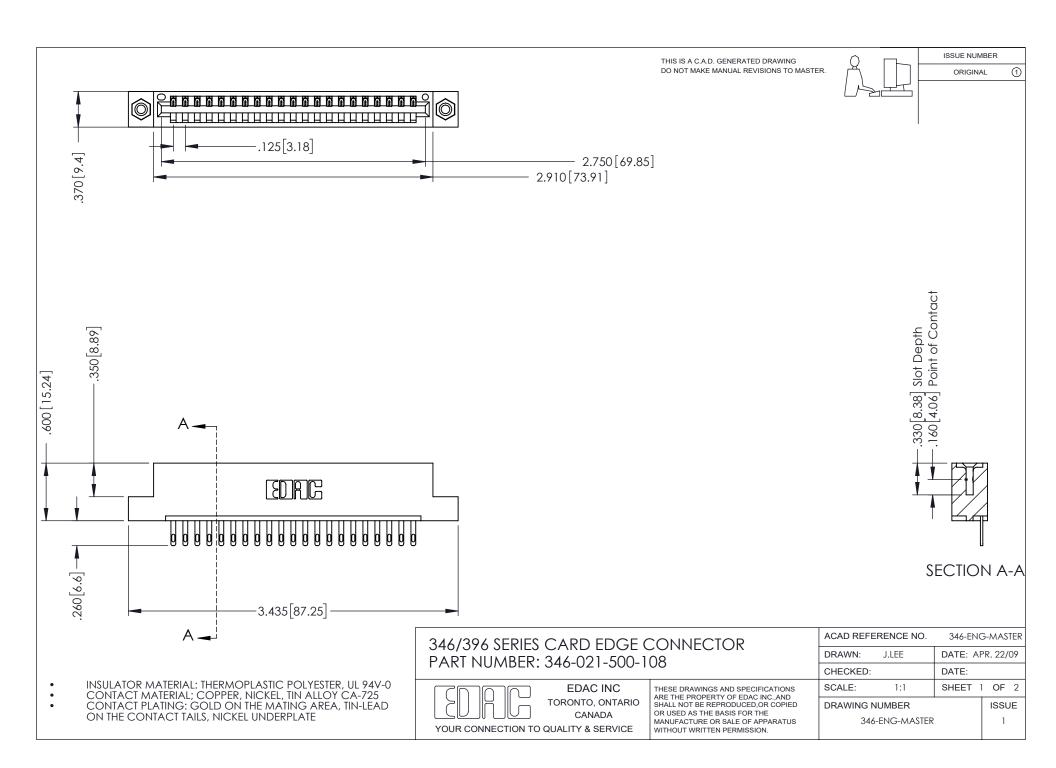

## **Contact Code 556**

INSULATOR MATERIAL: THERMOPLASTIC POLYESTER, UL 94V-0 CONTACT MATERIAL; COPPER, NICKEL, TIN ALLOY CA-725 CONTACT PLATING: GOLD ON THE MATING AREA, TIN-LEAD

ON THE CONTACT TAILS, NICKEL UNDERPLATE

## 346/396 SERIES CARD EDGE CONNECTOR CONTACT CODE 555,556,558,559,560 DIMENSIONS

YOUR CONNECTION TO QUALITY & SERVICE

**EDAC INC** TORONTO, ONTARIO CANADA

THESE DRAWINGS AND SPECIFICATIONS ARE THE PROPERTY OF EDAC INC.,AND SHALL NOT BE REPRODUCED, OR COPIED OR USED AS THE BASIS FOR THE MANUFACTURE OR SALE OF APPARATUS WITHOUT WRITTEN PERMISSION.