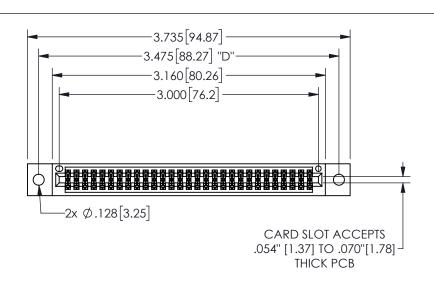

345/395 SERIES CARD EDGE CONNECTOR PART NUMBER: 345-058-541-802

YOUR CONNECTION TO QUALITY & SERVICE

**EDAC INC** TORONTO, ONTARIO CANADA

THESE DRAWINGS AND SPECIFICATIONS ARE THE PROPERTY OF EDAC INC.,AND SHALL NOT BE REPRODUCED,OR COPIED OR USED AS THE BASIS FOR THE MANUFACTURE OR SALE OF APPARATUS WITHOUT WRITTEN PERMISSION.

THIS IS A C.A.D. GENERATED DRAWING DO NOT MAKE MANUAL REVISIONS TO MASTER.

ISSUE NUMBER

ORIGINAL

1

.160 4.06 .330[8.38] POINT OF CARD SLOT CONTACT .370 9.4

-.180[4.57] 600 15.24 .250[6.35] .100[2.54]

<u>Contact Dimensions:</u>
541-Wire Wrap .025 Sq.(0.64 Sq.) - Tail LG=.750(19.05)
.100 (2.54) Contact Spacing x .200 (5.08) Row Spacing