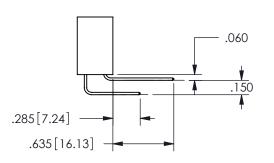

## -.350[8.89] .600[15.24] 0 .100[2.54]

<u>Contact Dimensions:</u>
560-Extender Board Bend (Code 523 Contacts)
See Sheet 2 for Contact Code 555, 556, 558, 559, 560 **Dimensions** 

| 345/395 SERIES CARD EDGE CONNECTOR |
|------------------------------------|
| PART NUMBER: 345-044-560-212       |