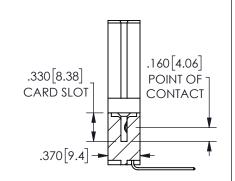

SECTION A-A

ISSUE NUMBER ORIGINAL

1

**Contact Code 558** 

Contact Code 559

Contact Code 560

INSULATOR MATERIAL: THERMOPLASTIC POLYESTER, UL 94V-0 DAP MATERIAL AVAILABLE UPON REQUEST

CONTACT MATERIAL; COPPER ALLOY

CONTACT PLATING: GOLD ON THE MATING AREA, TIN PLATING ON THE CONTACT TAILS, NICKEL UNDERPLATE