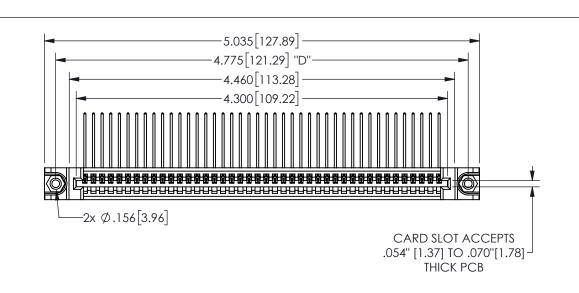

THIS IS A C.A.D. GENERATED DRAWING DO NOT MAKE MANUAL REVISIONS TO MASTER.

1

<u>Contact Dimensions:</u>
559-90 Degree Bend (Code 541 Contacts)
See Sheet 2 for Contact Code 555, 556, 558, 559, 560 **Dimensions** 

| 345/395 SERIES CARD EDGE CONNECTOR |  |
|------------------------------------|--|
| PART NUMBER: 345-042-559-688       |  |

YOUR CONNECTION TO QUALITY & SERVICE

**EDAC INC** TORONTO, ONTARIO CANADA

THESE DRAWINGS AND SPECIFICATIONS ARE THE PROPERTY OF EDAC INC.,AND SHALL NOT BE REPRODUCED,OR COPIED OR USED AS THE BASIS FOR THE MANUFACTURE OR SALE OF APPARATUS WITHOUT WRITTEN PERMISSION.