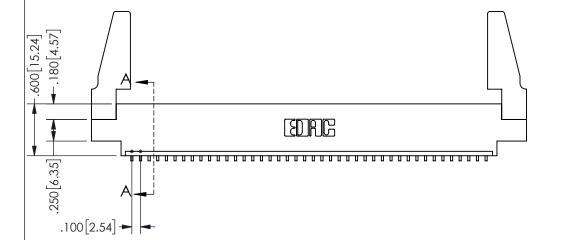

SECTION A-A

ISSUE NUMBER ORIGINAL

1

**Contact Code 558** 

Contact Code 559

Contact Code 560

INSULATOR MATERIAL: THERMOPLASTIC POLYESTER, UL 94V-0 DAP MATERIAL AVAILABLE UPON REQUEST

CONTACT MATERIAL; COPPER ALLOY

CONTACT PLATING: GOLD ON THE MATING AREA, TIN PLATING ON THE CONTACT TAILS, NICKEL UNDERPLATE