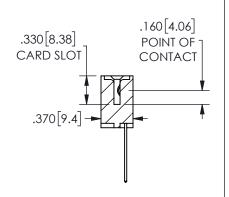

-2x Ø.156[3.96]

CARD SLOT ACCEPTS
.054" [1.37] TO .070"[1.78]

THICK PCB

<u>Contact Dimensions:</u>
542-Wire Wrap .025 Sq.(0.64 Sq.) - Tail LG=.645(16.38)
.100 (2.54) Contact Spacing x .200 (5.08) Row Spacing

SECTION A\_A

ORIGINAL 1

ISSUE NUMBER

**Contact Code 558** 

Contact Code 559

**Contact Code 560** 

- INSULATOR MATERIAL: THERMOPLASTIC POLYESTER, UL 94V-0 DAP MATERIAL AVAILABLE UPON REQUEST
- CONTACT MATERIAL; COPPER ALLOY

CONTACT PLATING: GOLD ON THE MATING AREA, TIN PLATING ON THE CONTACT TAILS, NICKEL UNDERPLATE

345/395 SERIES CARD EDGE CONNECTOR CONTACT CODE 555,556,558,559,560 DIMENSIONS

YOUR CONNECTION TO QUALITY & SERVICE