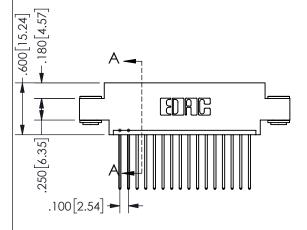

THIS IS A C.A.D. GENERATED DRAWING DO NOT MAKE MANUAL REVISIONS TO MASTER.

ISSUE NUMBER

ORIGINAL

1

2.435[61.85]

-2.175[55.25] "D"

-1.860[47.24]

-1.700[43.18]

-2x Ø.156[3.96]

CARD SLOT ACCEPTS
.054" [1.37] TO .070"[1.78]

THICK PCB

<u>Contact Dimensions:</u>
542-Wire Wrap .025 Sq.(0.64 Sq.) - Tail LG=.645(16.38)
.100 (2.54) Contact Spacing x .200 (5.08) Row Spacing

345/395 SERIES CARD EDGE CONNECTOR PART NUMBER: 345-016-542-603

EDAC INC TORONTO, ONTARIO CANADA

YOUR CONNECTION TO QUALITY & SERVICE

THESE DRAWINGS AND SPECIFICATIONS ARE THE PROPERTY OF EDAC INC.,AND SHALL NOT BE REPRODUCED,OR COPIED OR USED AS THE BASIS FOR THE MANUFACTURE OR SALE OF APPARATUS WITHOUT WRITTEN PERMISSION.

| 3LCHON /\-/         |     |                  |      |
|---------------------|-----|------------------|------|
| ACAD REFERENCE NO.  |     | 345-ENG-MASTER   |      |
| DRAWN: R.STA.MONICA |     | DATE:MAY.16/2017 |      |
| CHECKED:            |     | DATE:            |      |
| SCALE:              | NTS | SHEET            | OF 2 |
| DRAWING             |     | ISSUE            |      |
| 345-ENG-MASTER      |     |                  | 1 1  |