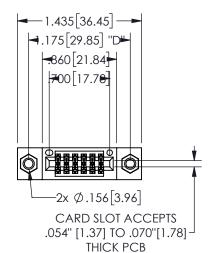

## 345/395 SERIES CARD EDGE CONNECTOR PART NUMBER: 345-012-540-507

YOUR CONNECTION TO QUALITY & SERVICE

**EDAC INC** TORONTO, ONTARIO CANADA

THESE DRAWINGS AND SPECIFICATIONS ARE THE PROPERTY OF EDAC INC., AND SHALL NOT BE REPRODUCED, OR COPIED OR USED AS THE BASIS FOR THE MANUFACTURE OR SALE OF APPARATUS WITHOUT WRITTEN PERMISSION.

|  | SECTION A-A         |         |           |  |
|--|---------------------|---------|-----------|--|
|  | ACAD REFERENCE NO.  | 345-EN0 | G-MASTER  |  |
|  | DRAWN: R.STA.MONICA | DATE:MA | Y.16/2017 |  |
|  | CHECKED:            | DATE:   |           |  |
|  | SCALE: NTS          | SHEET   | OF 2      |  |
|  | DRAWING NUMBER      |         | ISSUE     |  |
|  | 345-ENG-MASTER      |         | 1         |  |
|  |                     |         |           |  |