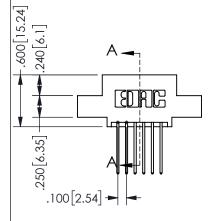

ISSUE NUMBER ORIGINAL

1

**Contact Code 558** 

Contact Code 559

**Contact Code 560** 

INSULATOR MATERIAL: THERMOPLASTIC POLYESTER, UL 94V-0

DAP MATERIAL AVAILABLE UPON REQUEST

CONTACT MATERIAL; COPPER ALLOY CONTACT PLATING: GOLD ON THE MATING AREA, TIN PLATING ON THE CONTACT TAILS, NICKEL UNDERPLATE

345/395 SERIES CARD EDGE CONNECTOR CONTACT CODE 555,556,558,559,560 DIMENSIONS

YOUR CONNECTION TO QUALITY & SERVICE

**EDAC INC** TORONTO, ONTARIO CANADA

THESE DRAWINGS AND SPECIFICATIONS ARE THE PROPERTY OF EDAC INC.,AND SHALL NOT BE REPRODUCED, OR COPIED OR USED AS THE BASIS FOR THE MANUFACTURE OR SALE OF APPARATUS WITHOUT WRITTEN PERMISSION.