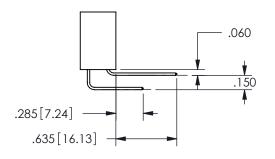

## <u>Contact Dimensions:</u> 540-Wire Wrap .025 Sq.(0.64 Sq.) - Tail LG=.560(14.22) .100 (2.54) Contact Spacing x .200 (5.08) Row Spacing

.160 4.06 .330[8.38] POINT OF CARD SLOT CONTACT .370 9.4 .150 [3.81]