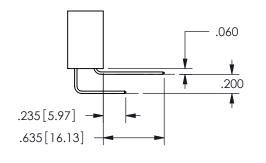

## <u>Contact Dimensions:</u> 540-Wire Wrap .025 Sq.(0.64 Sq.) - Tail LG=.560(14.22) .100 (2.54) Contact Spacing x .200 (5.08) Row Spacing

.160 4.06 .330[8.38] POINT OF CARD SLOT CONTACT .370 9.4 .150 [3.81]