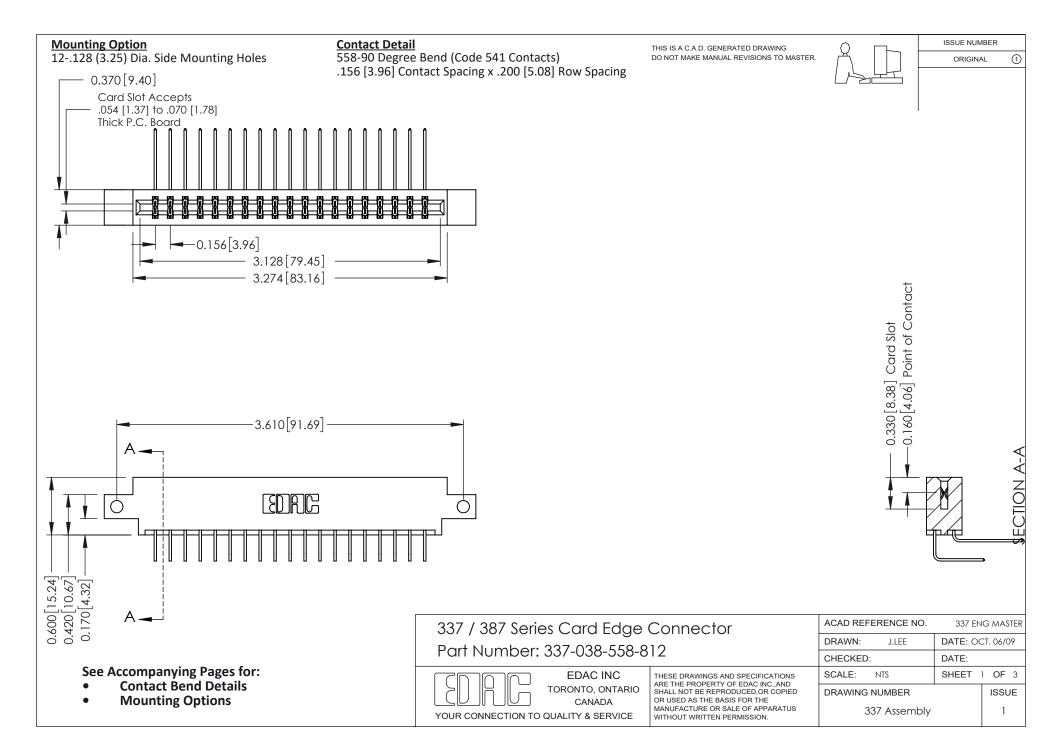

ISSUE NUMBER

ORIGINAL

1



| 337 / 387 Series Card Edge Connector<br>Contact Bend Detail           |                                                                                                                                                                                                  | ACAD REFERENCE NO. 337 E |                  | G MASTER      |
|-----------------------------------------------------------------------|--------------------------------------------------------------------------------------------------------------------------------------------------------------------------------------------------|--------------------------|------------------|---------------|
|                                                                       |