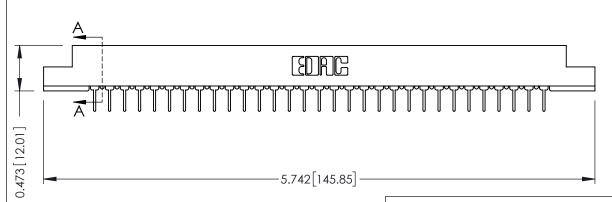

**Mounting Option** #4-40 Unified Threaded Inserts **Contact Detail** 

PC Tail .023x.013(0.58x0.33) - Tail LG=.213(5.41) .156 [3.96] Contact Spacing x .200 [5.08] Row Spacing

THIS IS A C.A.D. GENERATED DRAWING DO NOT MAKE MANUAL REVISIONS TO MASTER.

## **SECTION A-A**

**See Accompanying Pages for:** 

- **Contact Bend Details**
- **Mounting Options**

307 / 357 Card Edge Connector Part Number: 307-031-431-108

**EDAC INC** TORONTO, ONTARIO CANADA

THESE DRAWINGS AND SPECIFICATIONS ARE THE PROPERTY OF EDAC INC., AND SHALL NOT BE REPRODUCED, OR COPIED OR USED AS THE BASIS FOR THE MANUFACTURE OR SALE OF APPARATUS WITHOUT WRITTEN PERMISSION.