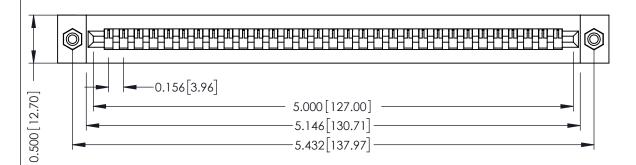

**Mounting Option** #4-40 Unified Threaded Inserts **Contact Detail** 

PC Tail .023x.013(0.58x0.33) - Tail LG=.213(5.41) .156 [3.96] Contact Spacing x .200 [5.08] Row Spacing

THIS IS A C.A.D. GENERATED DRAWING DO NOT MAKE MANUAL REVISIONS TO MASTER.