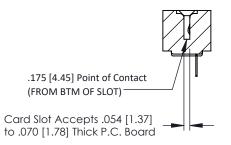

**Mounting Option** #4-40 Unified Threaded Inserts **Contact Detail** 

PC Tail .023x.013(0.58x0.33) - Tail LG=.213(5.41) .156 [3.96] Contact Spacing x .200 [5.08] Row Spacing

THIS IS A C.A.D. GENERATED DRAWING DO NOT MAKE MANUAL REVISIONS TO MASTER.