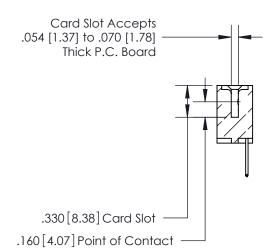

## 846/896 SERIES HIGH TEMP CARD EDGE CONNECTOR CONTACT CODE 555,556,558,559,560 DIMENSIONS

.150 [3.81]

YOUR CONNECTION TO QUALITY & SERVICE

**Contact Code 559** 

**EDAC INC** TORONTO, ONTARIO CANADA

THESE DRAWINGS AND SPECIFICATIONS ARE THE PROPERTY OF EDAC INC.,AND SHALL NOT BE REPRODUCED, OR COPIED OR USED AS THE BASIS FOR THE MANUFACTURE OR SALE OF APPARATUS WITHOUT WRITTEN PERMISSION.

**Contact Code 560** 

INSULATOR MATERIAL: THERMOPLASTIC POLYESTER, UL 94V-0 CONTACT MATERIAL; COPPER, NICKEL, TIN ALLOY CA-725 CONTACT PLATING: GOLD ON THE MATING AREA, TIN-LEAD ON THE CONTACT TAILS, NICKEL UNDERPLATE

**Contact Code 558** 