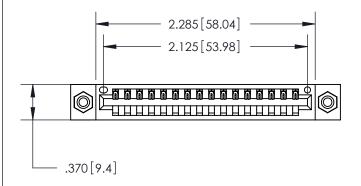

ACAD REFERENCE NO

846/896 SERIES HIGH TEMP CARD EDGE CONNECTOR PART NUMBER: 896-016-526-108

**EDAC INC** TORONTO, ONTARIO CANADA

THESE DRAWINGS AND SPECIFICATIONS ARE THE PROPERTY OF EDAC INC., AND SHALL NOT BE REPRODUCED, OR COPIED OR USED AS THE BASIS FOR THE MANUFACTURE OR SALE OF APPARATUS WITHOUT WRITTEN PERMISSION.

Contact Dimensions: 526-P.C. Tail .018 Sq. (0.46 Sq.) - Tail LG. =.350 (8.89) .125 (3.18) Contact Spacing x .250 (6.35) Row Spacing

THIS IS A C.A.D. GENERATED DRAWING DO NOT MAKE MANUAL REVISIONS TO MASTER.