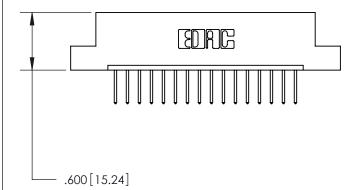

846-FNG-MASTER

THIS IS A C.A.D. GENERATED DRAWING DO NOT MAKE MANUAL REVISIONS TO MASTER.

ISSUE NUMBER

.165[4.19]

.375 [9.54]

ORIGINAL

1

.060 [1.52] .125(3.18) to .210(5.33) **Outside Tails** .125(3.18) to .210(5.33) **Outside Tails** 