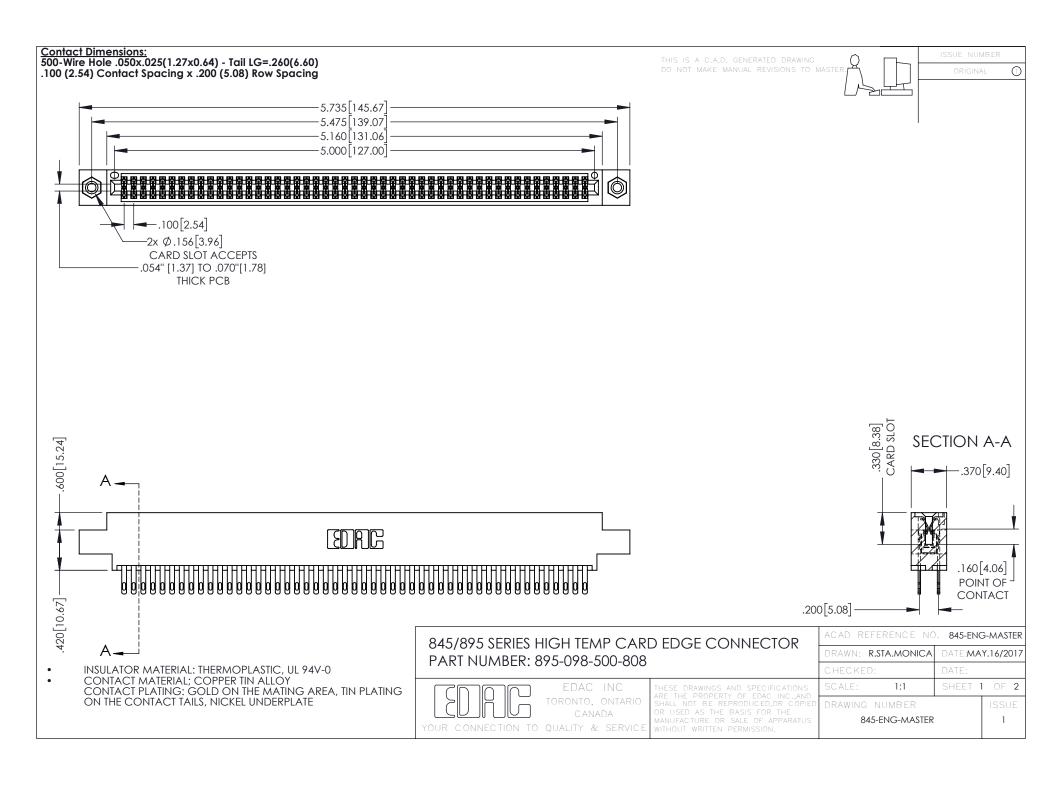

- INSULATOR MATERIAL: THERMOPLASTIC POLYESTER, UL 94V-0 DAP MATERIAL AVAILABLE UPON REQUEST
- CONTACT MATERIAL; COPPER ALLOY

**Contact Code 558** 

CONTACT PLATING: GOLD ON THE MATING AREA, TIN PLATING ON THE CONTACT TAILS, NICKEL UNDERPLATE

## 845/895 SERIES HIGH TEMP CARD EDGE CONNECTOR CONTACT CODE 555,556,558,559,560 DIMENSIONS

YOUR CONNECTION TO QUALITY & SERVICE

Contact Code 559

|   | ACAD REFERENCE NO   | . 845-ENG-MASTER |
|---|---------------------|------------------|
|   | DRAWN: R.STA.MONICA | DATE:MAY.16/2017 |
|   | CHECKED:            | DATE:            |
|   | SCALE: 1:1          | SHEET 2 OF 2     |
| D | DRAWING NUMBER      | ISSUE            |

Contact Code 560

845-ENG-MASTER