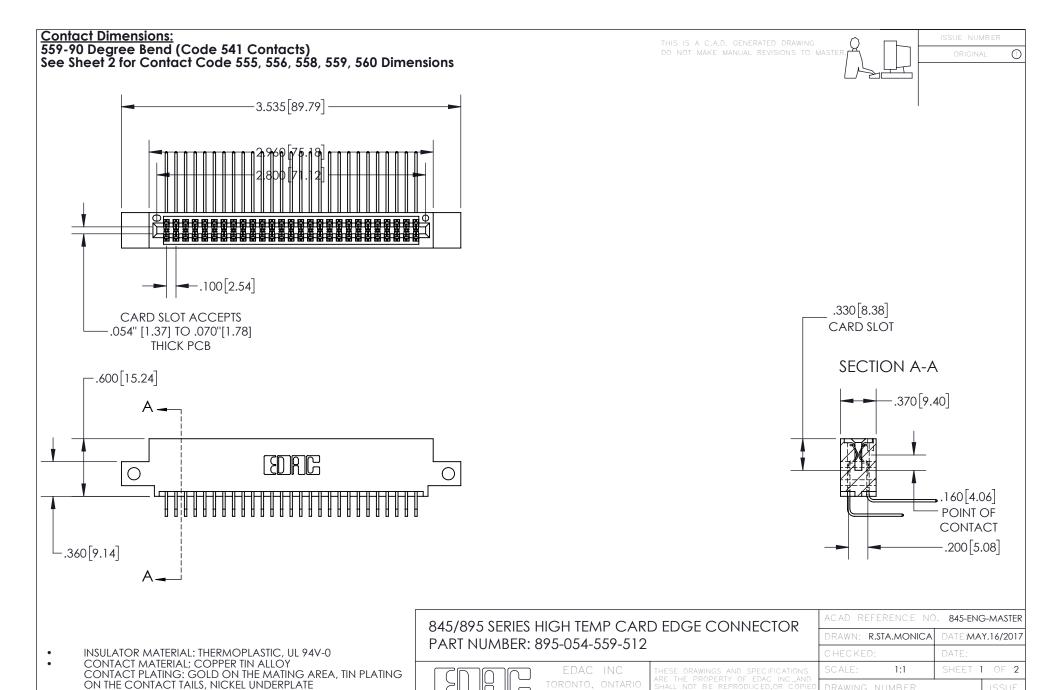

YOUR CONNECTION TO QUALITY & SERVICE

845-ENG-MASTER

- INSULATOR MATERIAL: THERMOPLASTIC POLYESTER, UL 94V-0 DAP MATERIAL AVAILABLE UPON REQUEST
- CONTACT MATERIAL; COPPER ALLOY

CONTACT PLATING: GOLD ON THE MATING AREA, TIN PLATING ON THE CONTACT TAILS, NICKEL UNDERPLATE