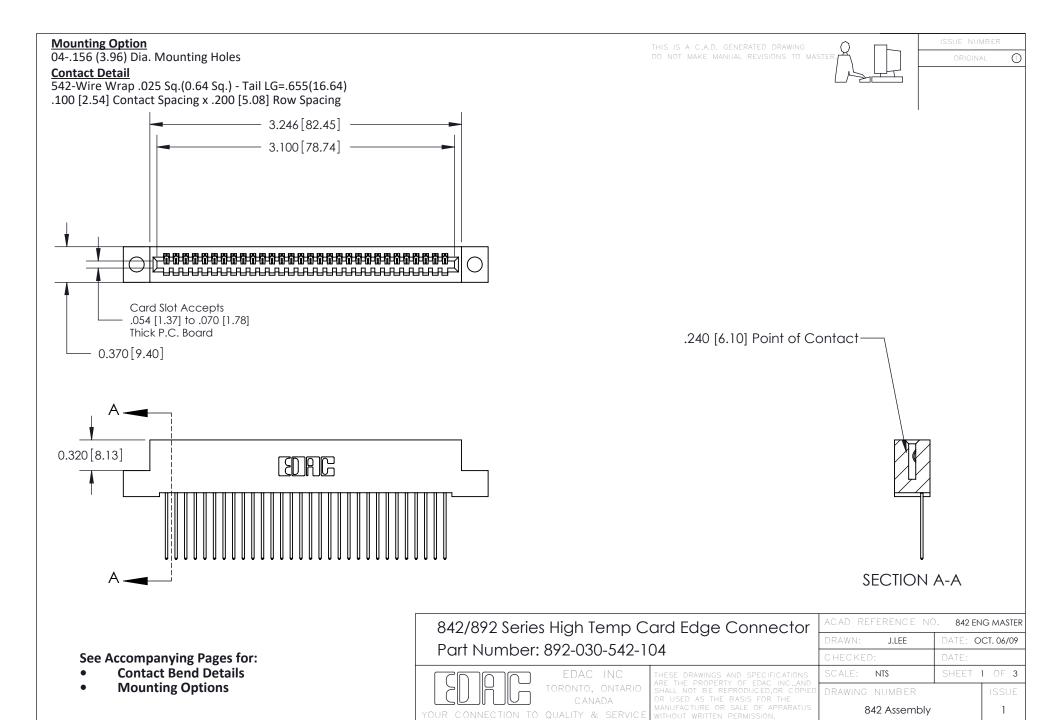

THIS IS A C.A.D. GENERATED DRAWING DO NOT MAKE MANUAL REVISIONS TO MASTER

ORIGINAL (1)



| 842/892 Series High Temp Card Edge Connector<br>Contact Bend Detail |                                                                                                 | ACAD REFERENCE NO. 842 ENG MASTER |             |                  |        |
|---------------------------------------------------------------------|-------------------------------------------------------------------------------------------------|-----------------------------------|-------------|------------------|--------|
|                                                                     |                                                                                                 | DRAWN:                            | J.LEE