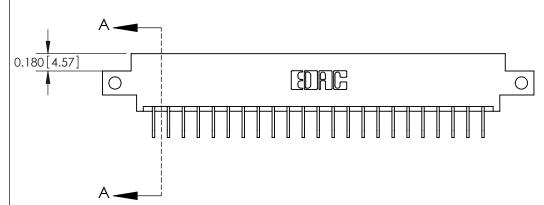

**Mounting Option** 

12-.128 (3.25) Dia. Side Mounting Holes

**See Accompanying Pages for:** 

**Contact Bend Details** 

837/887 Series High Temp Card Edge Connector Part Number: 887-046-558-812

**EDAC INC** TORONTO, ONTARIO CANADA

THESE DRAWINGS AND SPECIFICATIONS ARE THE PROPERTY OF EDAC INC.,AND SHALL NOT BE REPRODUCED, OR COPIED OR USED AS THE BASIS FOR THE MANUFACTURE OR SALE OF APPARATUS WITHOUT WRITTEN PERMISSION.

| ACAD REFERENCE NO. | 837 ENG MASTER   |  |  |
|--------------------|------------------|--|--|
| DRAWN: J.LEE       | DATE: OCT. 06/09 |  |  |
| CHECKED:           | DATE:            |  |  |
| SCALE: NTS         | SHEET 1 OF 2     |  |  |
| DRAWING NUMBER     | ISSUE            |  |  |
| 837 Assembly       | 1                |  |  |