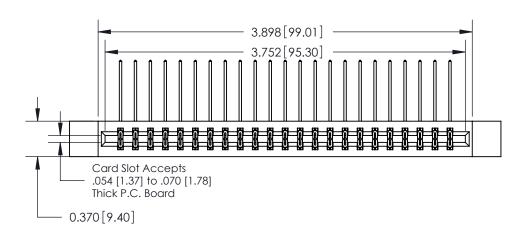

**See Accompanying Pages for:** 

**Contact Bend Details** 

837/887 Series High Temp Card Edge Connector Part Number: 887-046-558-812

**EDAC INC** TORONTO, ONTARIO CANADA

THESE DRAWINGS AND SPECIFICATIONS ARE THE PROPERTY OF EDAC INC.,AND SHALL NOT BE REPRODUCED, OR COPIED OR USED AS THE BASIS FOR THE MANUFACTURE OR SALE OF APPARATUS WITHOUT WRITTEN PERMISSION.

| ACAD REFERENCE NO. | 837 ENG MASTER   |  |  |
|--------------------|------------------|--|--|
| DRAWN: J.LEE       | DATE: OCT. 06/09 |  |  |
| CHECKED:           | DATE:            |  |  |
| SCALE: NTS         | SHEET 1 OF 2     |  |  |
| DRAWING NUMBER     | ISSUE            |  |  |
| 837 Assembly       | 1                |  |  |