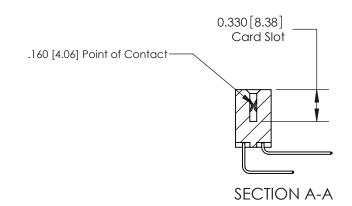

## **Contact Detail**

558-90 Degree Bend (Code 541 Contacts)

.156 [3.96] Contact Spacing x .200 [5.08] Row Spacing

THIS IS A C.A.D. GENERATED DRAWING DO NOT MAKE MANUAL REVISIONS TO MASTER.

ISSUE NUMBER

ORIGINAL

ISSUE NUMBER

ORIGINAL

1

|                     | 837/887 Series High Temp Card Edge Connector |                                                                                                                                                              | ACAD REFERENCE | NO. 837 EN       | 837 ENG MASTER |  |
|---------------------|----------------------------------------------|--------------------------------------------------------------------------------------------------------------------------------------------------------------|----------------|------------------|----------------|--|
| Contact Bend Detail |                                              | DRAWN: J.LEE                                                                                                                                                 | DATE: OC       | DATE: OCT. 06/09 |                |  |
|                     |                                              |                                                                                                                                                              | CHECKED:       | DATE:            |                |  |
|                     | EDAC INC                                     | TORONTO, ONTARIO CANADA  ARE THE PROPERTY OF EDAC INC., AND SHALL NOT BE REPRODUCED, OR COPIED OR USED AS THE BASIS FOR THE MANUFACTURE OR SALE OF APPARATUS | SCALE: NTS     | SHEET            | 2 <b>OF</b> 2  |  |
|                     | TORONTO, ONTARIO                             |                                                                                                                                                              | DRAWING NUMBER | •                | ISSUE          |  |
| ,                   | YOUR CONNECTION TO QUALITY & SERVICE         |                                                                                                                                                              | 837 Assembly   |                  | 1              |  |