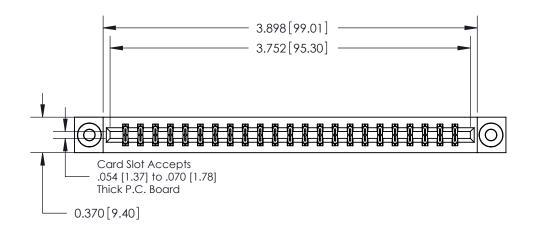

## **Contact Detail**

520-P.C. Tail .030x.018(0.76x0.46) - Tail LG=.175(4.45)

.156 [3.96] Contact Spacing x .200 [5.08] Row Spacing

THIS IS A C.A.D. GENERATED DRAWING DO NOT MAKE MANUAL REVISIONS TO MASTER.