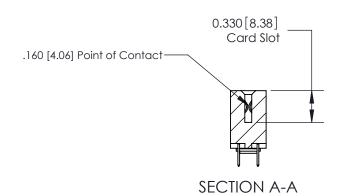

## **Contact Detail**

520-P.C. Tail .030x.018(0.76x0.46) - Tail LG=.175(4.45)

.156 [3.96] Contact Spacing x .200 [5.08] Row Spacing

THIS IS A C.A.D. GENERATED DRAWING DO NOT MAKE MANUAL REVISIONS TO MASTER.