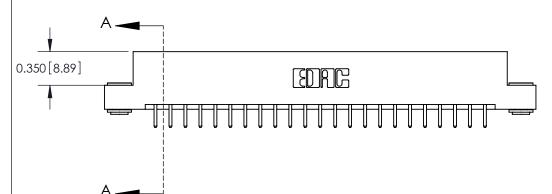

**Mounting Option** 

03-.116 (2.95) I.D. Floating Eyelets

## **Contact Detail**

520-P.C. Tail .030x.018(0.76x0.46) - Tail LG=.175(4.45)

.156 [3.96] Contact Spacing x .200 [5.08] Row Spacing





THIS IS A C.A.D. GENERATED DRAWING DO NOT MAKE MANUAL REVISIONS TO MASTER.



ISSUE NUMBER

ORIGINAL



**See Accompanying Pages for:** 

**Contact Bend Details** 

837/887 Series High Temp Card Edge Connector Part Number: 887-046-520-203

|                    | EDAC INC          |
|--------------------|-------------------|
|                    | TORONTO, ONTARIO  |
|                    | CANADA            |
| YOUR CONNECTION TO | QUALITY & SERVICE |

**EDAC INC** TORONTO, ONTARIO CANADA

THESE DRAWINGS AND SPECIFICATIONS ARE THE PROPERTY OF EDAC INC., AND SHALL NOT BE REPRODUCED, OR COPIED OR USED AS THE BASIS FOR THE MANUFACTURE OR SALE OF APPARATUS WITHOUT WRITTEN PERMISSION.

| ACAD REFERENCE NO. | 837 ENG MASTER   |  |  |
|--------------------|------------------|--|--|
| DRAWN: J.LE