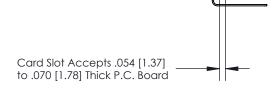

## **Contact Detail**

90 Degree Bend (Code 522 and 540 Contacts)

.156 [3.96] Contact Spacing x .200 [5.08] Row Spacing

**SECTION A-A** 

.095 [2.41] Point of Contact (Measured from bottom of Card Slot)

**See Accompanying Page for:** 