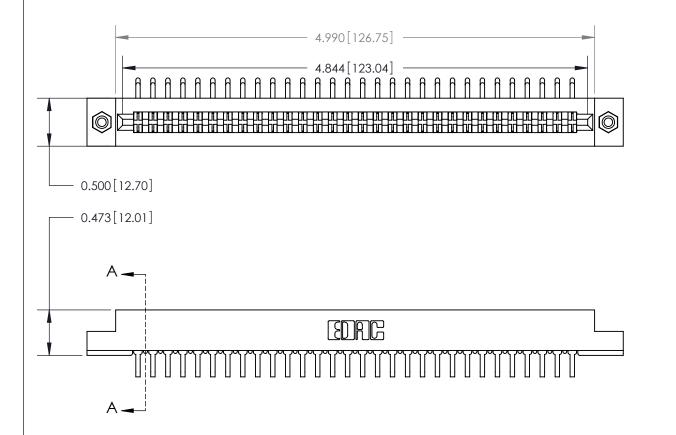

**Mounting Option** 

#4-40 Unified Threaded Inserts

## **Contact Detail**

90 Degree Bend (Code 522 and 540 Contacts)

.156 [3.96] Contact Spacing x .200 [5.08] Row Spacing

**SECTION A-A** 

.095 [2.41] Point of Contact (Measured from bottom of Card Slot)

**See Accompanying Page for:** 

**Contact Bend Details** 

807/857 Series High Temp Card Edge Connector Part Number: 857-060-559-208

YOUR CONNECTION TO QUALITY & SERVICE

| NONE REFERENCE NO. OUT ENO MINOTER |                  |
|------------------------------------|------------------|
| DRAWN: J.LEE                       | DATE: AUG. 11/09 |
| CHECKED:                           | DATE:            |
| SCALE: NTS                         | SHEET 1 OF 2     |
| DRAWING NUMBER                     | ISSUE            |