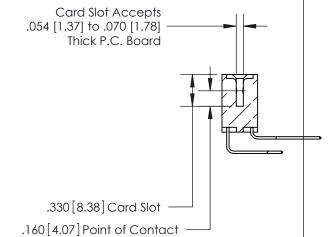

THIS IS A C.A.D. GENERATED DRAWING DO NOT MAKE MANUAL REVISIONS TO MASTER.

ISSUE NUMBER

.165[4.19]

.375 [9.54]

ORIGINAL

1

.060 [1.52] .125(3.18) to .210(5.33) **Outside Tails** .125(3.18) to .210(5.33) **Outside Tails** 

**Contact Code 560** 

INSULATOR MATERIAL: THERMOPLASTIC POLYESTER, UL 94V-0 CONTACT MATERIAL; COPPER, NICKEL, TIN ALLOY CA-725 CONTACT PLATING: GOLD ON THE MATING AREA, TIN-LEAD ON THE CONTACT TAILS, NICKEL UNDERPLATE

**Contact Code 558** 

## 846/896 SERIES HIGH TEMP CARD EDGE CONNECTOR CONTACT CODE 555,556,558,559,560 DIMENSIONS

.150 [3.81]

YOUR CONNECTION TO QUALITY & SERVICE

**Contact Code 559** 

**EDAC INC** TORONTO, ONTARIO CANADA

THESE DRAWINGS AND SPECIFICATIONS ARE THE PROPERTY OF EDAC INC.,AND SHALL NOT BE REPRODUCED, OR COPIED OR USED AS THE BASIS FOR THE MANUFACTURE OR SALE OF APPARATUS WITHOUT WRITTEN PERMISSION.