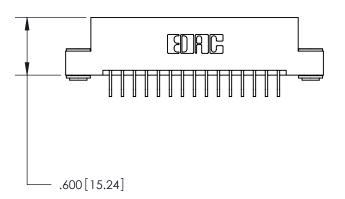

<u>Contact Dimensions:</u>
559-90 Degree Bend (Code 541 Contacts)
See Sheet 2 for Contact Code 555, 556, 558, 559, 560 Dimensions

THIS IS A C.A.D. GENERATED DRAWING DO NOT MAKE MANUAL REVISIONS TO MASTER.

ISSUE NUMBER ORIGINAL

1

.370 [9.4]

INSULATOR MATERIAL: THERMOPLASTIC POLYESTER, UL 94V-0 CONTACT MATERIAL; COPPER, NICKEL, TIN ALLOY CA-725

CONTACT PLATING: GOLD ON THE MATING AREA, TIN-LEAD ON THE CONTACT TAILS, NICKEL UNDERPLATE

846/896 SERIES HIGH TEMP CARD EDGE CONNECTOR PART NUMBER: 846-030-559-203

YOUR CONNECTION TO QUALITY & SERVICE

**EDAC INC** TORONTO, ONTARIO CANADA

THESE DRAWINGS AND SPECIFICATIONS ARE THE PROPERTY OF EDAC INC., AND SHALL NOT BE REPRODUCED, OR COPIED OR USED AS THE BASIS FOR THE MANUFACTURE OR SALE OF APPARATUS WITHOUT WRITTEN PERMISSION.