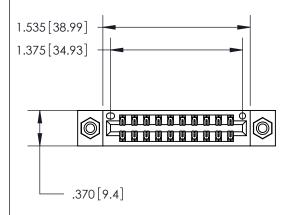

<u>Contact Dimensions:</u> 555-Extender Board Bend (Code 500 Contacts) See Sheet 2 for Contact Code 555, 556, 558, 559, 560 Dimensions

THIS IS A C.A.D. GENERATED DRAWING DO NOT MAKE MANUAL REVISIONS TO MASTER.

846/896 SERIES HIGH TEMP CARD EDGE CONNECTOR PART NUMBER: 846-020-555-808

YOUR CONNECTION TO QUALITY & SERVICE

**EDAC INC** TORONTO, ONTARIO CANADA

THESE DRAWINGS AND SPECIFICATIONS ARE THE PROPERTY OF EDAC INC.,AND SHALL NOT BE REPRODUCED, OR COPIED OR USED AS THE BASIS FOR THE MANUFACTURE OR SALE OF APPARATUS WITHOUT WRITTEN PERMISSION.