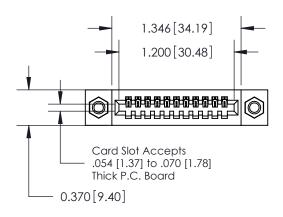

.240 [6.10] Point of Contact-

842/892 Series High Temp Card Edge Connector Part Number: 842-011-540-107

YOUR CONNECTION TO QUALITY & SERVICE

842 ENG MASTER J.LEE DATE: OCT. 06/09 SHEET 1 OF 3

**SECTION A-A** 