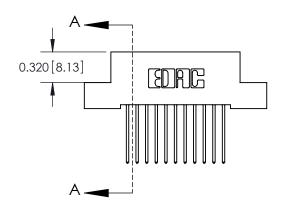

.240 [6.10] Point of Contact-

842/892 Series High Temp Card Edge Connector Part Number: 842-011-540-107

YOUR CONNECTION TO QUALITY & SERVICE

842 ENG MASTER J.LEE DATE: OCT. 06/09 SHEET 1 OF 3

**SECTION A-A** 