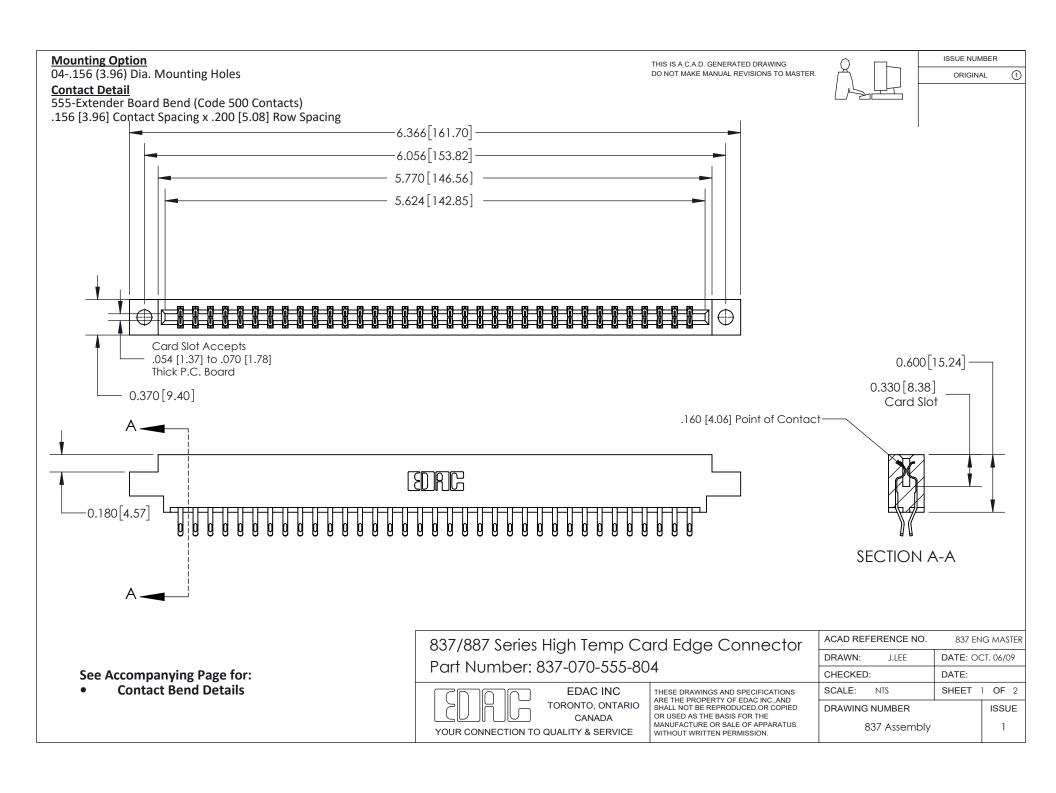

ISSUE NUMBER

ORIGINAL

1



| 837/887 Series High Temp Card Edge Connector<br>Contact Bend Detail |                                                                                                                                                                                                   | ACAD REFERENCE NO. 837 EN |                  | 3 MASTER      |
|---------------------------------------------------------------------|---------------------------------------------------------------------------------------------------------------------------------------------------------------------------------------------------|---------------------------|------------------|---------------|
|                                                                     |