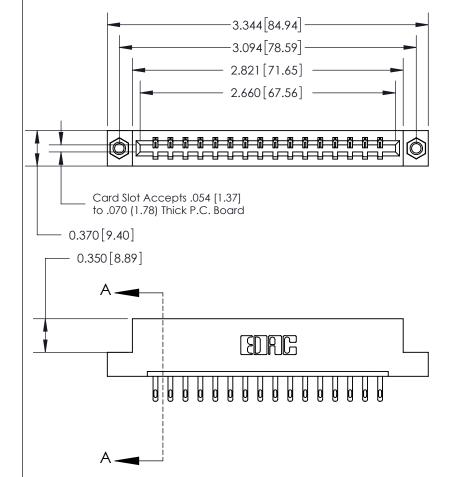

## **Contact Detail**

500-Wire Hole .050x.025(1.27x0.64) - Tail LG=.260(6.60)

.156 [3.96] Contact Spacing x .200 [5.08] Row Spacing

THIS IS A C.A.D. GENERATED DRAWING DO NOT MAKE MANUAL REVISIONS TO MASTER.

ORIGINAL

SECTION A-A 0.388 [9.86] Card Slot .160 [4.06] Point of Contact-

## See Accompanying Page for:

- **Bend Detail**
- **Mounting Options**

833 Series High Temp Card Edge Connector Part Number: 833-016-500-107

**EDAC INC** TORONTO, ONTARIO CANADA

THESE DRAWINGS AND SPECIFICATIONS ARE THE PROPERTY OF EDAC INC.,AND SHALL NOT BE REPRODUCED, OR COPIED OR USED AS THE BASIS FOR THE MANUFACTURE OR SALE OF APPARATUS WITHOUT WRITTEN PERMISSION.