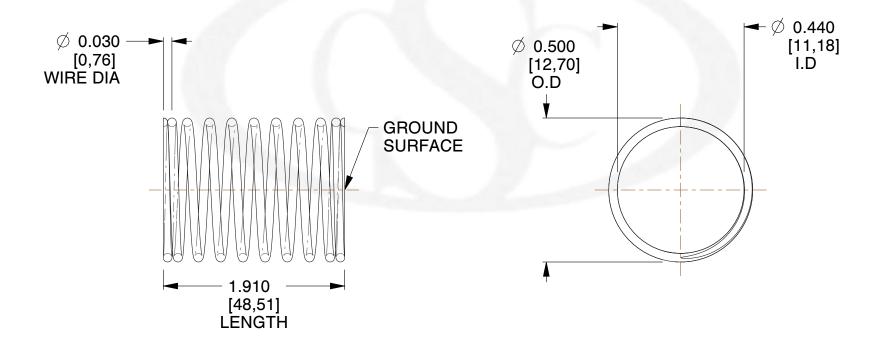

## **NOTES:**

1. Material: Music Wire 2. Finish: Glod Irridite

3. Ends: Closed and Ground

4. Total Coils: 10.000

5. Sugg. Max. Deflection: 0.370 (in) 6. Sugg. Max. Load : 2.300 (lbs)

7. All Drawing Dimensions are in Inches [mm]

SCALE

3.000

COMPONENT **SPRINGS** 11772 **COMPRESSION SPRINGS** 

UNIT

INCH [mm]

SHEET

1 of 1