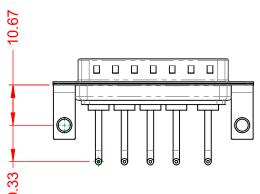

THIS IS A C.A.D. GENERATED DRAWING TOLERANCE UNLESS OTHERWISE SPECIFIED DO NOT MAKE MANUAL REVISIONS TO MASTER.

(1)

NOTES:

MATERIAL: HOUSING: SHELL: CONTACT:

THERMOPLASTIC POLYESTER, UL94V-0 STEEL, NICKEL PLATED COPPER ALLOY, GOLD FLASH PLATED

.X ±0.25 .XX ±0.13 .XXX ±0.05

DIELECTRIC WITHSTANDING VOLTAGE:

**OPERATING TEMPERATURE:** 

-55°C ~ 125°C

5000MΩ min.

1000V AC rms

|         |                                        |                                                                                                                                       | SW REFERENCE NO.: 629 COMBO ASSEMBLY |                  |       |
|---------|----------------------------------------|---------------------------------------------------------------------------------------------------------------------------------------|--------------------------------------|------------------|-------|
|         |                                        |                                                                                                                                       | DRAWN: C.B                           | DATE: JAN. 01/20 | 19    |
|         |                                        |                                                                                                                                       | CHECKED:                             | DATE:            |       |
|         | EDAC INC                               | THESE DRAWINGS AND SPECIFICATIONS<br>ARE THE PROPERTY OF EDAC INC.,AND                                                                | SCALE: (IN C.A.D. 1:1)               | SHEET 1 OF       | 2     |
| S<br>7. | EDAC INC<br>TORONTO, ONTARIO<br>CANADA | SHALL NOT BE REPRODUCED, OR COPIED<br>OR USED AS THE BASIS FOR THE<br>MANUFACTURE OR SALE OF APPARATUS<br>WITHOUT WRITTEN PERMISSION. | DRAWING NUMBER: 629-5W5-250-1N4      |                  | ISSUE |
|         | YOUR CONNECTION TO QUALITY & SERVICE   |                                                                                                                                       | PART NUMBER: 629-5W5-                | -250-1N4         | 1     |