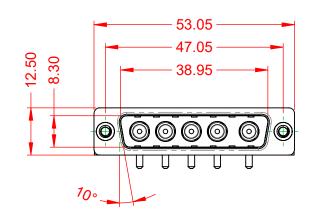

THIS IS A C.A.D. GENERATED DRAWING TOLERANCE UNLESS OTHERWISE SPECIFIED DO NOT MAKE MANUAL REVISIONS TO MASTER.

(1)

NOTES:

MATERIAL: HOUSING: SHELL: CONTACT:

THERMOPLASTIC POLYESTER, UL94V-0 STEEL, NICKEL PLATED COPPER ALLOY, GOLD FLASH PLATED

.X ±0.25 .XX ±0.13 .XXX ±0.05

DIELECTRIC WITHSTANDING VOLTAGE:

**OPERATING TEMPERATURE:** 

-55°C ~ 125°C

5000MΩ min.

1000V AC rms

|         |                                        |                                                                                                                                       | SW REFERENCE NO.: 629 COMBO ASSEMBLY |                  |       |
|---------|----------------------------------------|---------------------------------------------------------------------------------------------------------------------------------------|--------------------------------------|------------------|-------|
|         |                                        |                                                                                                                                       | DRAWN: C.B                           | DATE: JAN. 01/20 | 19    |
|         |                                        |                                                                                                                                       | CHECKED:                             | DATE:            |       |
|         | EDAC INC                               | THESE DRAWINGS AND SPECIFICATIONS<br>ARE THE PROPERTY OF EDAC INC.,AND                                                                | SCALE: (IN C.A.D. 1:1)               | SHEET 1 OF       | 2     |
| S<br>7. | EDAC INC<br>TORONTO, ONTARIO<br>CANADA | SHALL NOT BE REPRODUCED, OR COPIED<br>OR USED AS THE BASIS FOR THE<br>MANUFACTURE OR SALE OF APPARATUS<br>WITHOUT WRITTEN PERMISSION. | DRAWING NUMBER: 629-5W5-250-1N4      |                  | ISSUE |
|         | YOUR CONNECTION TO QUALITY & SERVICE   |                                                                                                                                       | PART NUMBER: 629-5W5-                | -250-1N4         | 1     |