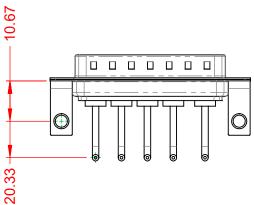

THIS IS A C.A.D. GENERATED DRAWING TOLERANCE UNLESS OTHERWISE SPECIFIED DO NOT MAKE MANUAL REVISIONS TO MASTER.

(1)

NOTES:

MATERIAL: HOUSING: SHELL: CONTACT:

THERMOPLASTIC POLYESTER, UL94V-0 STEEL, NICKEL PLATED COPPER ALLOY, GOLD FLASH PLATED

.X ±0.25 .XX ±0.13 .XXX ±0.05

DIELECTRIC WITHSTANDING VOLTAGE:

**OPERATING TEMPERATURE:** 

-55°C ~ 125°C

5000MΩ min.

1000V AC rms

|         |                                        |                                                                                                                                       | SW REFERENCE NO.: 629 COMBO ASSEMBLY |                  |       |
|---------|----------------------------------------|---------------------------------------------------------------------------------------------------------------------------------------|--------------------------------------|------------------|-------|
|         |                                        |                                                                                                                                       | DRAWN: C.B                           | DATE: JAN. 01/20 | 19    |
|         |                                        |                                                                                                                                       | CHECKED:                             | DATE:            |       |
|         | EDAC INC                               | THESE DRAWINGS AND SPECIFICATIONS<br>ARE THE PROPERTY OF EDAC INC.,AND                                                                | SCALE: (IN C.A.D. 1:1)               | SHEET 1 OF       | 2     |
| S<br>7. | EDAC INC<br>TORONTO, ONTARIO<br>CANADA | SHALL NOT BE REPRODUCED, OR COPIED<br>OR USED AS THE BASIS FOR THE<br>MANUFACTURE OR SALE OF APPARATUS<br>WITHOUT WRITTEN PERMISSION. | DRAWING NUMBER: 629-5W5-250-1N4      |                  | ISSUE |
|         | YOUR CONNECTION TO QUALITY & SERVICE   |                                                                                                                                       | PART NUMBER: 629-5W5-                | -250-1N4         | 1     |