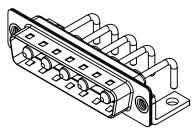

THIS IS A C.A.D. GENERATED DRAWING TOLERANCE UNLESS OTHERWISE SPECIFIED DO NOT MAKE MANUAL REVISIONS TO MASTER.

(1)

NOTES:

MATERIAL: HOUSING: SHELL: CONTACT:

THERMOPLASTIC POLYESTER, UL94V-0 STEEL, NICKEL PLATED COPPER ALLOY, GOLD FLASH PLATED