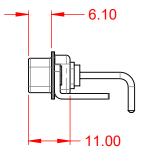

THIS IS A C.A.D. GENERATED DRAWING TOLERANCE UNLESS OTHERWISE SPECIFIED DO NOT MAKE MANUAL REVISIONS TO MASTER.

(1)

NOTES:

MATERIAL: HOUSING: SHELL: CONTACT:

THERMOPLASTIC POLYESTER, UL94V-0 STEEL, NICKEL PLATED COPPER ALLOY, GOLD FLASH PLATED

.X ±0.25 .XX ±0.13 .XXX ±0.05

DIELECTRIC WITHSTANDING VOLTAGE:

**OPERATING TEMPERATURE:** 

-55°C ~ 125°C

5000MΩ min.

1000V AC rms

|         |                                        |                                                                                                                                       | SW REFERENCE NO.: 629 COMBO ASSEMBLY |                  |       |
|---------|----------------------------------------|---------------------------------------------------------------------------------------------------------------------------------------|--------------------------------------|------------------|-------|
|         |                                        |                                                                                                                                       | DRAWN: C.B                           | DATE: JAN. 01/20 | 19    |
|         |                                        |                                                                                                                                       | CHECKED:                             | DATE:            |       |
|         | EDAC INC                               | THESE DRAWINGS AND SPECIFICATIONS<br>ARE THE PROPERTY OF EDAC INC.,AND                                                                | SCALE: (IN C.A.D. 1:1)               | SHEET 1 OF       | 2     |
| S<br>7. | EDAC INC<br>TORONTO, ONTARIO<br>CANADA | SHALL NOT BE REPRODUCED, OR COPIED<br>OR USED AS THE BASIS FOR THE<br>MANUFACTURE OR SALE OF APPARATUS<br>WITHOUT WRITTEN PERMISSION. | DRAWING NUMBER: 629-5W5-250-1N4      |                  | ISSUE |
|         | YOUR CONNECTION TO QUALITY & SERVICE   |                                                                                                                                       | PART NUMBER: 629-5W5-                | -250-1N4         | 1     |