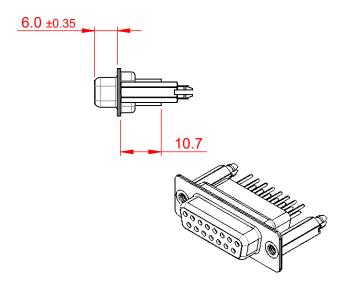

|       |            |      |      |     | 3 | 9.15 | ±0.3           | 5        |   |
|-------|------------|------|------|-----|---|------|----------------|----------|---|
|       |            |      |      |     |   | 33.  | 320            |          |   |
| 00    | 0          | 4    |      |     | - | 24   | .65            | <b>—</b> |   |
| 12.60 | 7.90       | 2.84 |      |     |   |      |                |          |   |
|       | \ <u>-</u> |      |      |     |   |      |                | <b>-</b> |   |
|       |            |      | _    | (1) |   |      | 0 0 0<br>0 0 0 |          | € |
|       | _          |      |      |     |   |      |                | <u> </u> |   |
|       |            | ,    | 1.38 | 35  |   |      |                |          |   |
|       |            |      |      | _   |   |      | 2.7            | 7        |   |
|       |            |      | _1   | 0°  |   |      |                |          |   |

| 15.0 | 7.2 |  |
|------|-----|--|

| UNLESS O | TOLERANCE<br>UNLESS OTHERWISE<br>SPECIFIED |  |  |  |  |
|----------|--------------------------------------------|--|--|--|--|
| .X       | ±0.25                                      |  |  |  |  |
| .XX      | ±0.13                                      |  |  |  |  |
| .XXX     | ±0.10                                      |  |  |  |  |

## NOTES:

MATERIAL:

HOUSING: THERMOPLASTIC POLYESTER, UL94V-0

PART NUMBER:

SHELL: STEEL, NICKEL PLATED

CONTACT: COPPER ALLOY, 30µ GOLD PLATED OPERATING TEMPERATURE: -55°C to +85°C

CURRENT RATING: 3A PER CONTACT CONTACT RESISTANCE:  $25m\Omega$  MAX. INSULATOR RESISTANCE:  $5000M\Omega$  min.