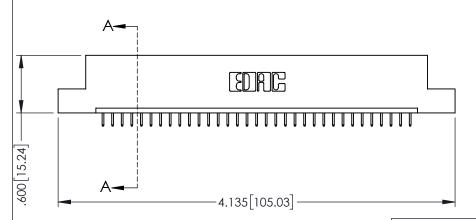

INSULATOR MATERIAL: THERMOPLASTIC PBT BLACK, UL 94V-0

CONTACT MATERIAL; COPPER TIN ALLOY CONTACT PLATING: GOLD ON THE MATING AREA, TIN PLATING ON THE CONTACT TAILS, NICKEL UNDERPLATE

| 345/395 SERIES CARD EDGE CONNECTOR |
|------------------------------------|
| PART NUMBER: 395-033-525-107       |