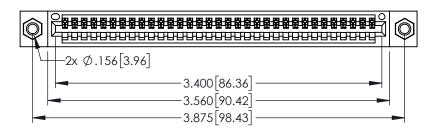

<u>Contact Dimensions:</u>
525-P.C. Tail .018 Sq.(0.46 Sq.) - Tail LG=.150(3.81)
.100 (2.54) Contact Spacing x .200 (5.08) Row Spacing

1

..330[8.38] CARD SLOT .160[4.06] POINT OF CONTACT **SECTION A-A** 