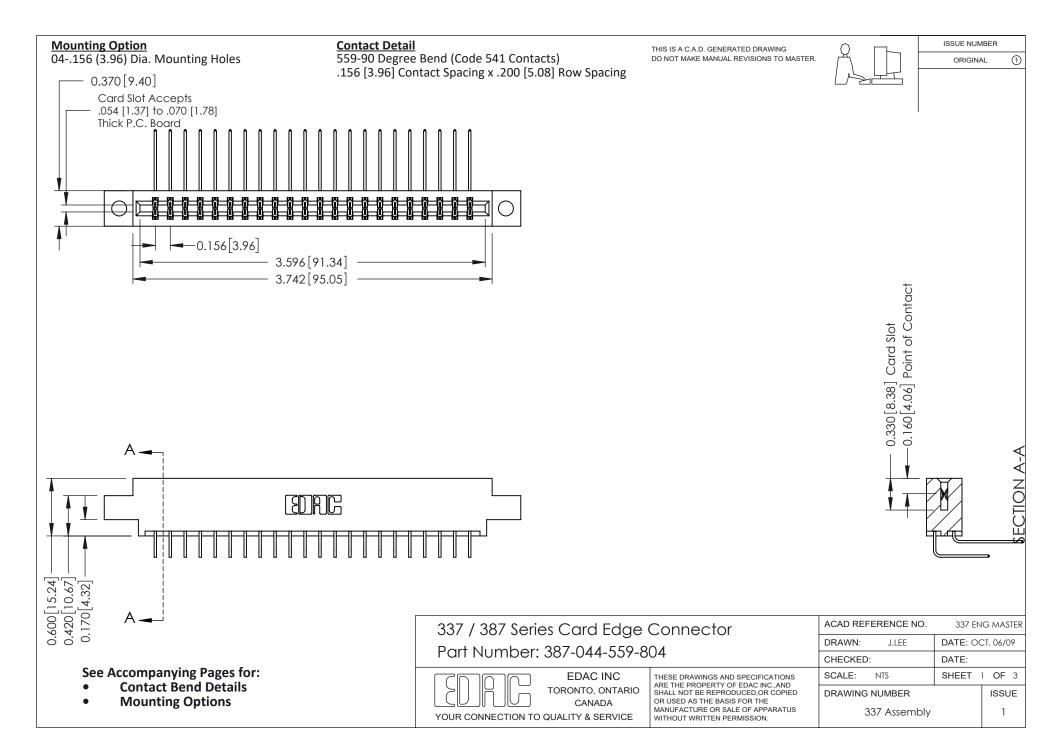

ISSUE NUMBER

ORIGINAL

1

| 337 / 387 Series Card Edge Connector<br>Contact Bend Detail           |                                                                                                                                                                                                  | ACAD REFERENCE NO. 337 E |                  | G MASTER      |
|-----------------------------------------------------------------------|--------------------------------------------------------------------------------------------------------------------------------------------------------------------------------------------------|--------------------------|------------------|---------------|
|                                                                       |                                                                                                                                                                                                  | DRAWN: J.LEE             | DATE: OCT. 06/09 |               |
|                                                                       |                                                                                                                                                                                                  | CHECKED: DATE:           |                  |               |
| EDAC INC TORONTO, ONTARIO CANADA YOUR CONNECTION TO QUALITY & SERVICE | THESE DRAWINGS AND SPECIFICATIONS ARE THE PROPERTY OF EDAC INC.,AND SHALL NOT BE REPRODUCED, OR COPIED OR USED AS THE BASIS FOR THE MANUFACTURE OR SALE OF APPARATUS WITHOUT WRITTEN PERMISSION. | SCALE: NTS               | SHEET            | 2 <b>OF</b> 3 |
|                                                                       |                                                                                                                                                                                                  | DRAWING NUMBER           |                  | ISSUE         |
|                                                                       |                                                                                                                                                                                                  | 337 Assembly             |                  | 1             |