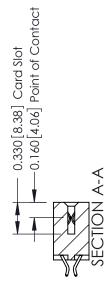

## **Contact Detail**

556-Extender Board Bend (Code 520 Contacts) .156 [3.96] Contact Spacing x .200 [5.08] Row Spacing THIS IS A C.A.D. GENERATED DRAWING DO NOT MAKE MANUAL REVISIONS TO MASTER.

ISSUE NUMBER

ISSUE NUMBER

ORIGINAL

1

| 337 / 387 Series Card Edge                                            | ACAD REFERENCE NO.                                                                                                                                                                              | 337 ENG MASTER |                  |               |
|-----------------------------------------------------------------------|-------------------------------------------------------------------------------------------------------------------------------------------------------------------------------------------------|----------------|------------------|---------------|
| Contact Bend Detail                                                   |                                                                                                                                                                                                 | DRAWN: J.LEE   | DATE: OCT. 06/09 |               |
|                                                                       |                                                                                                                                                                                                 | CHECKED:       | DATE:            |               |
| EDAC INC TORONTO, ONTARIO CANADA YOUR CONNECTION TO QUALITY & SERVICE | THESE DRAWINGS AND SPECIFICATIONS ARE THE PROPERTY OF EDAC INC.,AND SHALL NOT BE REPRODUCED,OR COPIED OR USED AS THE BASIS FOR THE MANUFACTURE OR SALE OF APPARATUS WITHOUT WRITTEN PERMISSION. | SCALE: NTS     | SHEET            | 2 <b>OF</b> 3 |
|                                                                       |                                                                                                                                                                                                 | DRAWING NUMBER |                  | ISSUE         |
|                                                                       |                                                                                                                                                                                                 | 337 Assembly   |                  | 1             |