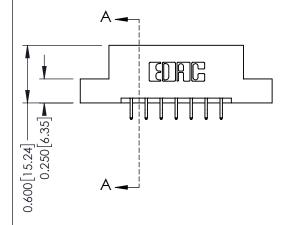

## **Mounting Option**

02-.128 (3.25) Dia. Mounting Holes



## **Contact Detail**

556-Extender Board Bend (Code 520 Contacts) .156 [3.96] Contact Spacing x .200 [5.08] Row Spacing THIS IS A C.A.D. GENERATED DRAWING DO NOT MAKE MANUAL REVISIONS TO MASTER.



ISSUE NUMBER

ORIGINAL

1





**See Accompanying Pages for:** 

- **Contact Bend Details**
- **Mounting Options**

| 337 / 387 Series Card Edge Connector |
|--------------------------------------|
| Part Number: 387-014-556-202         |



**EDAC INC** TORONTO, ONTARIO CANADA

THESE DRAWINGS AND SPECIFICATIONS ARE THE PROPERTY OF EDAC INC.,AND SHALL NOT BE REPRODUCED,OR COPIED OR USED AS THE BASIS FOR THE MANUFACTURE OR SALE OF APPARATUS WITHOUT WRITTEN PERMISSION.

| ACAD REFERENCE NO. | 337 ENG MASTER   |  |  |
|--------------------|------------------|--|--|
| DRAWN: J.LEE       | DATE: OCT. 06/09 |  |  |
| CHECKED:           | DATE:            |  |  |
| SCALE: NTS         | SHEET 1 OF 3     |  |  |
| DRAWING NUMBER     | ISSUE            |  |  |
| 337 Assembly       | 1                |  |  |



ISSUE NUMBER

ORI