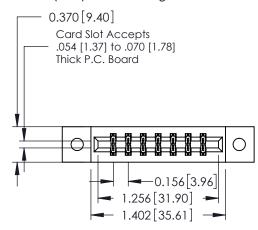

ORIGINAL

1

**See Accompanying Pages for:** 

- **Contact Bend Details**
- **Mounting Options**

| 337 / 387 Series Card Edge Connector |
|--------------------------------------|
| Part Number: 387-014-556-202         |