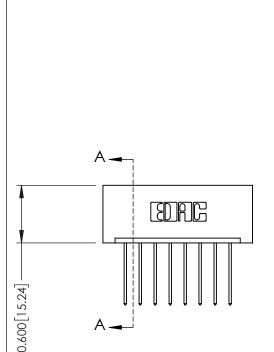

## **Mounting Option** 01-No Mounting Lugs - 0.370[9.40] Card Slot Accepts .054 [1.37] to .070 [1.78] Thick P.C. Board **-**−0.156[3.96] 1.412[35.86]

— 1.558 [39.57]

ISSUE NUMBER

ORIGINAL

1

**See Accompanying Pages for:** 

- **Contact Bend Details**
- **Mounting Options**

| 337 / 387 Series Card Edge Connector |
|--------------------------------------|
| Part Number: 387-008-542-101         |