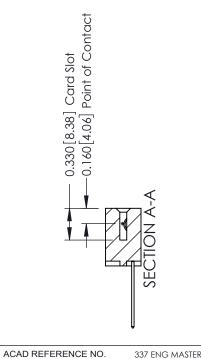

DRAWN: J.LEE DATE: OCT. 06/09 CHECKED: DATE: SCALE: OF 3 NTS SHEET DRAWING NUMBER **ISSUE** 337 Assembly

ISSUE NUMBER

ORIGINAL

1

| 337 / 387 Series Card Edge Connector<br>Contact Bend Detail           |                                                                                                                                                                                                 | ACAD REFERENCE NO. | 337 ENG MASTER   |               |
|-----------------------------------------------------------------------|-------------------------------------------------------------------------------------------------------------------------------------------------------------------------------------------------|--------------------|------------------|---------------|
|                                                                       |                                                                                                                                                                                                 | DRAWN: J.LEE       | DATE: OCT. 06/09 |               |
|                                                                       |                                                                                                                                                                                                 | CHECKED: DATE:     |                  |               |
| EDAC INC TORONTO, ONTARIO CANADA YOUR CONNECTION TO QUALITY & SERVICE | THESE DRAWINGS AND SPECIFICATIONS ARE THE PROPERTY OF EDAC INC.,AND SHALL NOT BE REPRODUCED,OR COPIED OR USED AS THE BASIS FOR THE MANUFACTURE OR SALE OF APPARATUS WITHOUT WRITTEN PERMISSION. | SCALE: NTS         | SHEET            | 2 <b>OF</b> 3 |
|                                                                       |                                                                                                                                                                                                 | DRAWING NUMBER     |                  | ISSUE         |
|                                                                       |                                                                                                                                                                                                 | 337 Assembly       |                  | 1             |