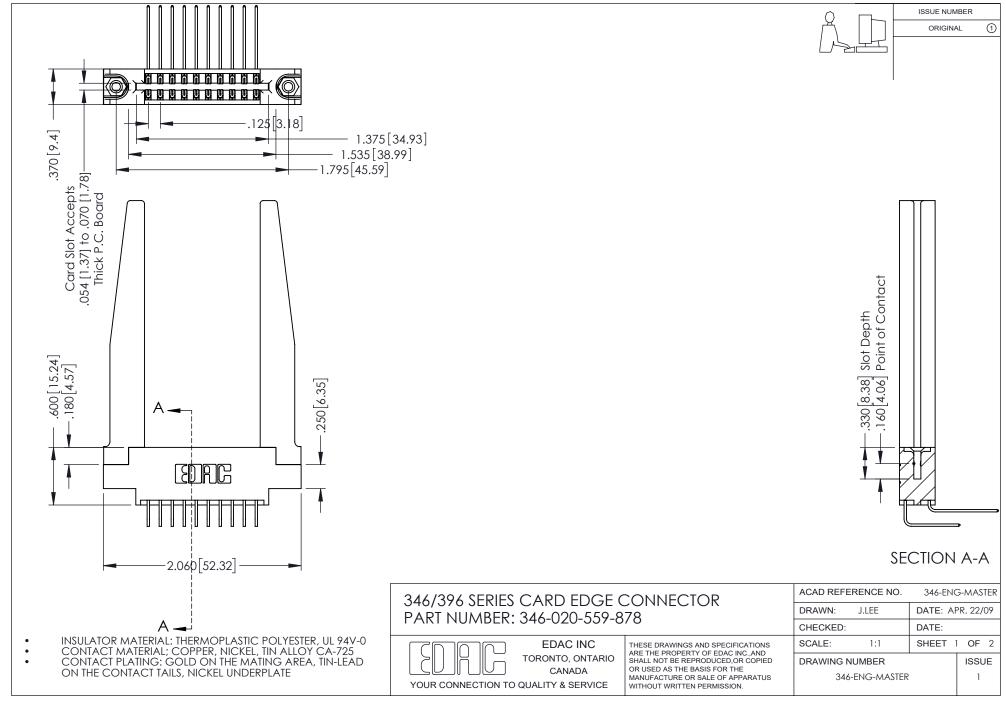

## **Contact Code 556**

INSULATOR MATERIAL: THERMOPLASTIC POLYESTER, UL 94V-0 CONTACT MATERIAL; COPPER, NICKEL, TIN ALLOY CA-725 CONTACT PLATING: GOLD ON THE MATING AREA, TIN-LEAD

ON THE CONTACT TAILS, NICKEL UNDERPLATE

## 346/396 SERIES CARD EDGE CONNECTOR CONTACT CODE 555,556,558,559,560 DIMENSIONS

YOUR CONNECTION TO QUALITY & SERVICE

**EDAC INC** TORONTO, ONTARIO CANADA

THESE DRAWINGS AND SPECIFICATIONS ARE THE PROPERTY OF EDAC INC.,AND SHALL NOT BE REPRODUCED, OR COPIED OR USED AS THE BASIS FOR THE MANUFACTURE OR SALE OF APPARATUS WITHOUT WRITTEN PERMISSION.