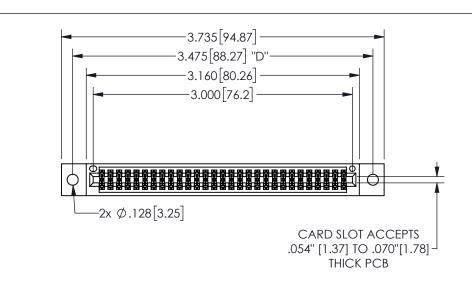

345/395 SERIES CARD EDGE CONNECTOR PART NUMBER: 345-058-540-202

YOUR CONNECTION TO QUALITY & SERVICE

**EDAC INC** TORONTO, ONTARIO CANADA

THESE DRAWINGS AND SPECIFICATIONS ARE THE PROPERTY OF EDAC INC.,AND SHALL NOT BE REPRODUCED,OR COPIED OR USED AS THE BASIS FOR THE MANUFACTURE OR SALE OF APPARATUS WITHOUT WRITTEN PERMISSION.

|                     | SI            | ECTION           | N-A   |
|---------------------|---------------|------------------|-------|
| ACAD RE             | FERENCE NO.   | 345-ENG-MASTER   |       |
| DRAWN: R.STA.MONICA |               | DATE:MAY.16/2017 |       |
| CHECKE              | D:            | DATE:            |       |
| SCALE:              | NTS           | SHEET            | OF 2  |
| DRAWING             | NUMBER        |                  | ISSUE |
| 3                   | 45-ENG-MASTER |                  | 1     |