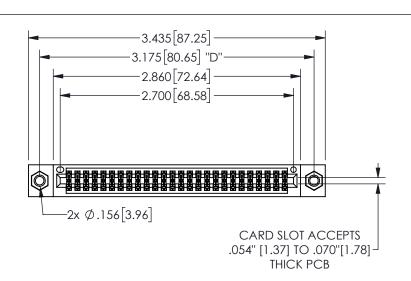

THIS IS A C.A.D. GENERATED DRAWING DO NOT MAKE MANUAL REVISIONS TO MASTER.

ISSUE NUMBER

ORIGINAL

.160 4.06 .330[8.38] POINT OF CARD SLOT CONTACT .370 9.4 .200 [5.08]

## -.350[8.89] .600[15.24] .100[2.54]

<u>Contact Dimensions:</u>
500-Wire Hole .050x.025(1.27x0.64) - Tail LG=.260(6.60)
.100 (2.54) Contact Spacing x .200 (5.08) Row Spacing

345/395 SERIES CARD EDGE CONNECTOR PART NUMBER: 345-052-500-207