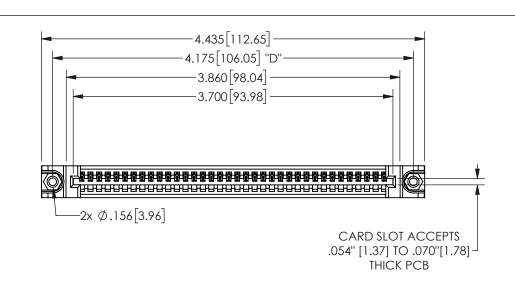

345/395 SERIES CARD EDGE CONNECTOR PART NUMBER: 345-036-541-188

YOUR CONNECTION TO QUALITY & SERVICE

**EDAC INC** TORONTO, ONTARIO CANADA

THESE DRAWINGS AND SPECIFICATIONS ARE THE PROPERTY OF EDAC INC.,AND SHALL NOT BE REPRODUCED, OR COPIED OR USED AS THE BASIS FOR THE MANUFACTURE OR SALE OF APPARATUS WITHOUT WRITTEN PERMISSION.

THIS IS A C.A.D. GENERATED DRAWING DO NOT MAKE MANUAL REVISIONS TO MASTER.

.160 4.06 .330[8.38] POINT OF CARD SLOT CONTACT .370 9.4

<u>Contact Dimensions:</u>
541-Wire Wrap .025 Sq.(0.64 Sq.) - Tail LG=.750(19.05)
.100 (2.54) Contact Spacing x .200 (5.08) Row Spacing