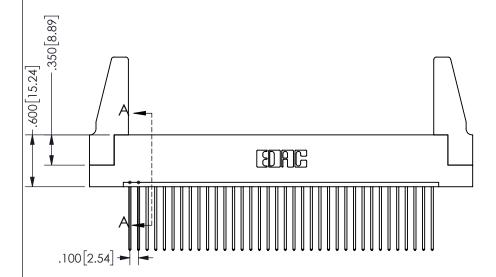

SECTION A-A

ISSUE NUMBER ORIGINAL

1

**Contact Code 558** 

Contact Code 559

**Contact Code 560** 

INSULATOR MATERIAL: THERMOPLASTIC POLYESTER, UL 94V-0 DAP MATERIAL AVAILABLE UPON REQUEST

CONTACT MATERIAL; COPPER ALLOY

CONTACT PLATING: GOLD ON THE MATING AREA, TIN PLATING ON THE CONTACT TAILS, NICKEL UNDERPLATE

## 345/395 SERIES CARD EDGE CONNECTOR CONTACT CODE 555,556,558,559,560 DIMENSIONS

YOUR CONNECTION TO QUALITY & SERVICE

**EDAC INC** TORONTO, ONTARIO CANADA

THESE DRAWINGS AND SPECIFICATIONS ARE THE PROPERTY OF EDAC INC.,AND SHALL NOT BE REPRODUCED, OR COPIED OR USED AS THE BASIS FOR THE MANUFACTURE OR SALE OF APPARATUS WITHOUT WRITTEN PERMISSION.