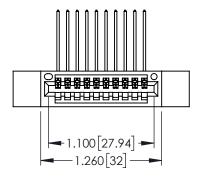

Contact Dimensions: 559-90 Degree Bend (Code 541 Contacts) See Sheet 2 for Contact Code 555, 556, 558, 559, 560 Dimensions

..330[8.38] CARD SLOT .160[4.06] POINT OF CONTACT

SECTION A-A

1

INSULATOR MATERIAL: THERMOPLASTIC PBT BLACK, UL 94V-0

CONTACT MATERIAL; COPPER TIN ALLOY CONTACT PLATING: GOLD ON THE MATING AREA, TIN PLATING ON THE CONTACT TAILS, NICKEL UNDERPLATE

| 345/395 SERIES CARD EDGE CONNECTOR |
|------------------------------------|
| PART NUMBER: 345-010-559-612       |