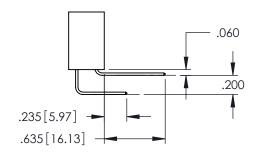

Contact Dimensions: 559-90 Degree Bend (Code 541 Contacts) See Sheet 2 for Contact Code 555, 556, 558, 559, 560 Dimensions

..330[8.38] CARD SLOT .160[4.06] POINT OF CONTACT

SECTION A-A

1

INSULATOR MATERIAL: THERMOPLASTIC PBT BLACK, UL 94V-0