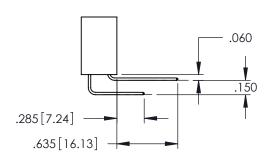

345-ENG-MASTER

**Contact Code 558** 

Contact Code 559

Contact Code 560

- INSULATOR MATERIAL: THERMOPLASTIC POLYESTER, UL 94V-0 DAP MATERIAL AVAILABLE UPON REQUEST

CONTACT MATERIAL; COPPER ALLOY CONTACT PLATING: GOLD ON THE MATING AREA, TIN PLATING ON THE CONTACT TAILS, NICKEL UNDERPLATE