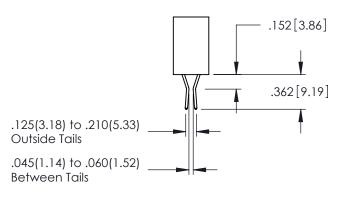

345-ENG-MASTER

**Contact Code 558** 

Contact Code 559

Contact Code 560

- INSULATOR MATERIAL: THERMOPLASTIC POLYESTER, UL 94V-0 DAP MATERIAL AVAILABLE UPON REQUEST

CONTACT MATERIAL; COPPER ALLOY CONTACT PLATING: GOLD ON THE MATING AREA, TIN PLATING ON THE CONTACT TAILS, NICKEL UNDERPLATE