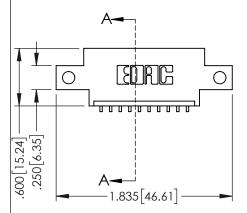

345-ENG-MASTER

**Contact Code 558** 

Contact Code 559

Contact Code 560

- INSULATOR MATERIAL: THERMOPLASTIC POLYESTER, UL 94V-0 DAP MATERIAL AVAILABLE UPON REQUEST

CONTACT MATERIAL; COPPER ALLOY CONTACT PLATING: GOLD ON THE MATING AREA, TIN PLATING ON THE CONTACT TAILS, NICKEL UNDERPLATE

345/395 SERIES CARD EDGE CONNECTOR CONTACT CODE 555,556,558,559,560 DIMENSIONS

YOUR CONNECTION TO QUALITY & SERVICE

|   | NOND REFERENCE NO. 343-LINO-MASTER |                          |  |  |
|---|------------------------------------|--------------------------|--|--|
|   | DRAWN: R.STA.MONICA                | DATE: <b>MAY.16/2017</b> |  |  |
|   | CHECKED:                           | DATE:                    |  |  |
|   | SCALE: 1:1                         | SHEET 2 OF 2             |  |  |
| D | DRAWING NUMBER                     | ISSUE                    |  |  |
|   | 345-ENG-MASTER                     | 1                        |  |  |