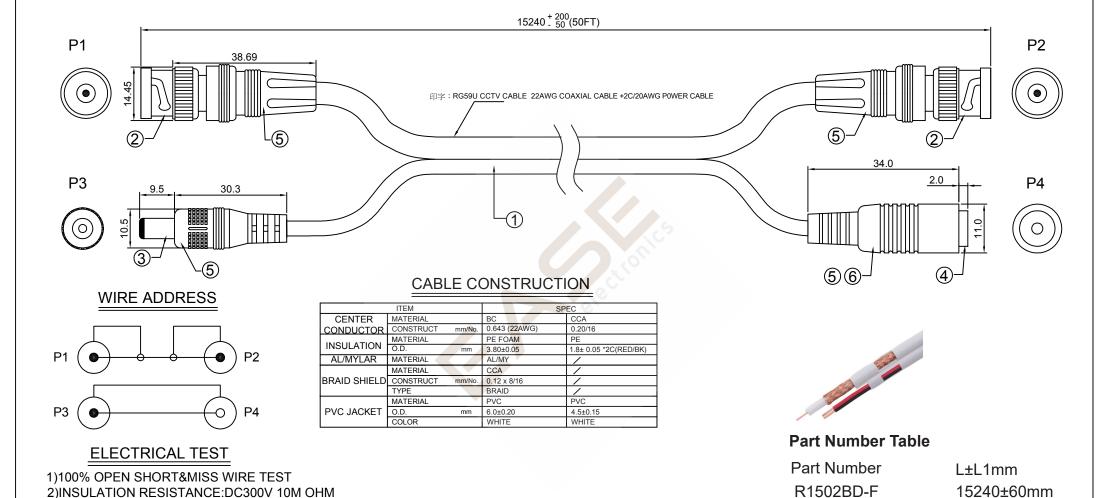

| PART     | MOLD NO         |  |
|----------|-----------------|--|
| BNC PLUG | CTB001          |  |
| 5.5 PLUG | CTD004          |  |
| 5.5 JACK | CTD009 / CTD003 |  |

STANDARD TOLERANCE LIMITS

UNI ESS OTHER SPECIFIED

1:1 Ease Electronics Co., Limited

核准

R1502BD-F

1.0

**XIAO** 

| (6) | XXXXXXXXXXXXX | INNER MOLD | PE, COLOR:CLEAR                 | 0.015 | KG   |
|-----|---------------|------------|---------------------------------|-------|------|
| 5   | xxxxxxxxxxxx  | OUTER MOLD | 45P PVC, COLOR:WHITE            | 0.045 | KG   |
| 4   | xxxxxxxxxxxx  | DC JACK    | DC 5.5*2.1MM JACK/NICKEL PLATED | 1     | PCS  |
| 3   | xxxxxxxxxxxx  | DC PLUG    | DC5.5*2.1MM PLUG/NICKEL PLATED  | 1     | PCS  |
| 2   | xxxxxxxxxxxx  | BNC PLUG   | NICKEL PLATED                   | 2     | SET  |
| 1   | xxxxxxxxxxxx  | CABLE      | SEE " CABLE CONSTRUCTION "      |       |      |
| NO. | MATERIAL NO   | PART NAME  | MATERIAL/FINISH                 | QTY   | UNIT |

3)CONDUCTOR RESISTANCE:3 OHM