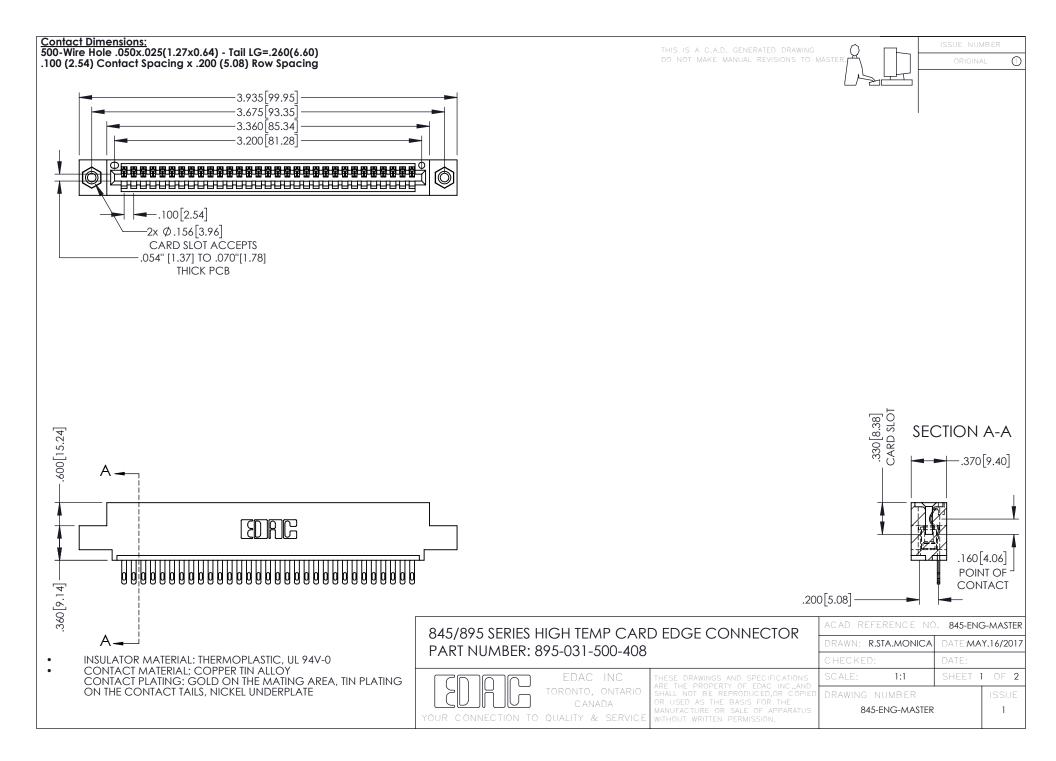

## 845/895 SERIES HIGH TEMP CARD EDGE CONNECTOR CONTACT CODE 555,556,558,559,560 DIMENSIONS

YOUR CONNECTION TO QUALITY & SERVICE

|   | ACAD REFERENCE NO. 845-ENG-MASTER |                  |
|---|-----------------------------------|------------------|
|   | DRAWN: R.STA.MONICA               | DATE:MAY.16/2017 |
|   | CHECKED:                          | DATE:            |
|   | SCALE: 1:1                        | SHEET 2 OF 2     |
| D | DRAWING NUMBER                    | ISSUE            |