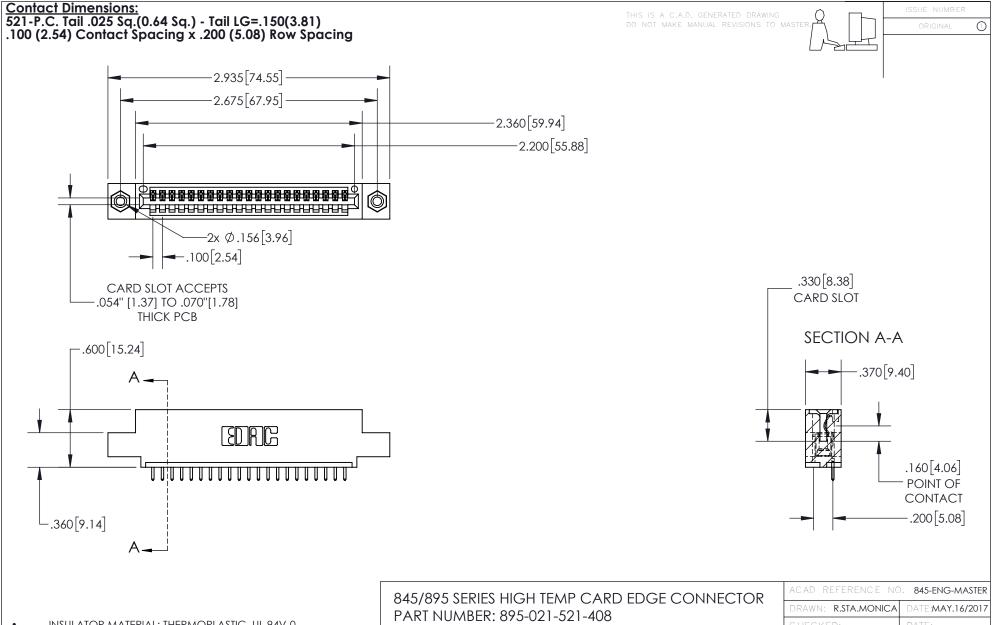

INSULATOR MATERIAL: THERMOPLASTIC, UL 94V-0 CONTACT MATERIAL; COPPER TIN ALLOY
CONTACT PLATING: GOLD ON THE MATING AREA, TIN PLATING
ON THE CONTACT TAILS, NICKEL UNDERPLATE

YOUR CONNECTION TO QUALITY & SERVICE

| ACAD REFERENCE NO. 845-ENG-MASTER |                  |
|-----------------------------------|------------------|
| DRAWN: R.STA.MONICA               | DATE:MAY.16/2017 |
| CHECKED:                          | DATE:            |
| SCALE: 1:1                        | SHEET 1 OF 2     |
| DRAWING NUMBER                    | ISSUE            |
| 845-ENG-MASTER                    | 1                |