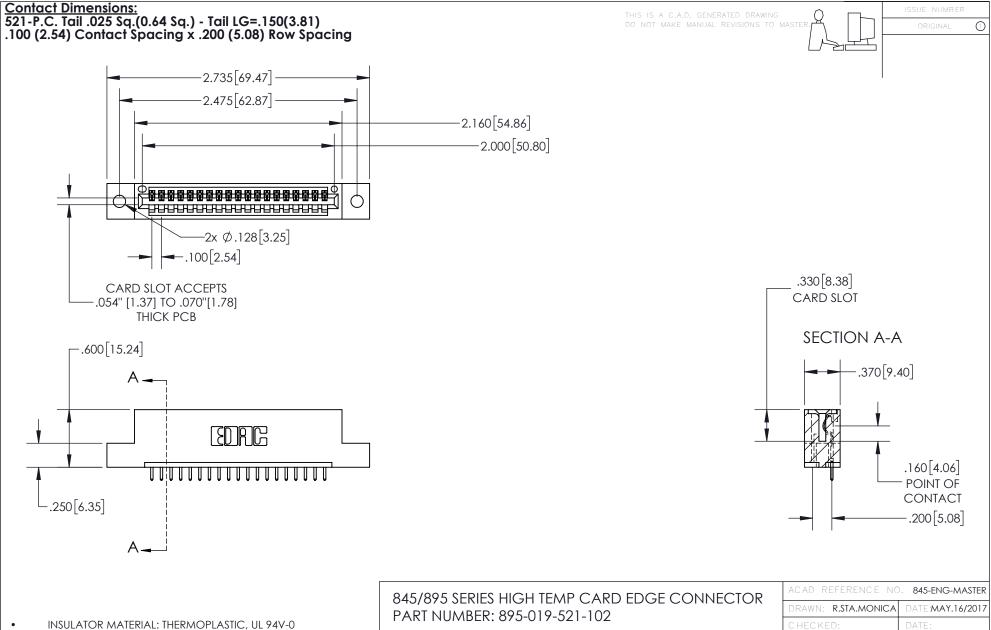

CONTACT MATERIAL; COPPER TIN ALLOY
CONTACT PLATING: GOLD ON THE MATING AREA, TIN PLATING
ON THE CONTACT TAILS, NICKEL UNDERPLATE

YOUR CONNECTION TO QUALITY & SERVICE

| ACAD REFERENCE NO   | . 845-ENG-MASTER |
|---------------------|------------------|
| DRAWN: R.STA.MONICA | DATE:MAY.16/2017 |
| CHECKED:            | DATE:            |
| SCALE: 1:1          | SHEET 1 OF 2     |
| DRAWING NUMBER      | ISSUE            |

845-ENG-MASTER

- INSULATOR MATERIAL: THERMOPLASTIC POLYESTER, UL 94V-0 DAP MATERIAL AVAILABLE UPON REQUEST
- CONTACT MATERIAL; COPPER ALLOY

CONTACT PLATING: GOLD ON THE MATING AREA, TIN PLATING ON THE CONTACT TAILS, NICKEL UNDERPLATE