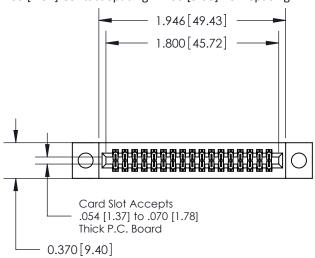

**Mounting Option** 

04-.156 (3.96) Dia. Mounting Holes

## **Contact Detail**

560-Extender Board Bend (Code 523 Contacts)

.100 [2.54] Contact Spacing x .200 [5.08] Row Spacing





**See Accompanying Pages for:** 

- **Contact Bend Details**
- **Mounting Options**



.240 [6.10] Point of Contact-



YOUR CONNECTION TO QUALITY & SERVICE

|   | ACAD REFERENCE NO | 842 ENG MASTER   |
|---|-------------------|------------------|
|   | DRAWN: J.LEE      | DATE: OCT. 06/09 |
|   | CHECKED:          | DATE:            |
|   | SCALE: NTS        | SHEET 1 OF 3     |
| ) | DRAWING NUMBER    | ISSUE            |

842 Assembly

SECTION A-A

THIS IS A C.A.D. GENERATED DRAWING DO NOT MAKE MANUAL REVISIONS TO MASTER

ORIGINAL (1)



| 842/892 Series High Temp C | ACAD REFERENCE NO. 842 ENG MASTER                                                                                                                            |  |              |          |          |
|------------------