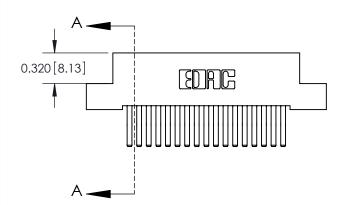

842 Assembly

SECTION A-A

THIS IS A C.A.D. GENERATED DRAWING DO NOT MAKE MANUAL REVISIONS TO MASTER

ORIGINAL (1)

| 842/892 Series High Temp C | ACAD REFERENCE NO. 842 ENG MASTER                                                                                                                            |  |              |          |          |
|----------------------------|--------------------------------------------------------------------------------------------------------------------------------------------------------------|--|--------------|----------|----------|
| Contact Bend Detail        |                                                                                                                                                              |  | J.LEE        | DATE: OC | T. 06/09 |
|                            |                                                                                                                                                              |  | CHECKED:     |          | DATE:    |
| EDAC INC                   | TORONTO, ONTARIO  CANADA  ARE THE PROPERTY OF EDAC INC., AND SHALL NOT BE REPRODUCED, OR COPIE OR USED AS THE BASIS FOR THE MANUFACTURE OR SALE OF APPARATUS |  | NTS          | SHEET :  | 2 OF 3   |
|                            |                                                                                                                                                              |  | NUMBER       |          | ISSUE    |
|                            |                                                                                                                                                              |  | 842 Assembly |          |          |