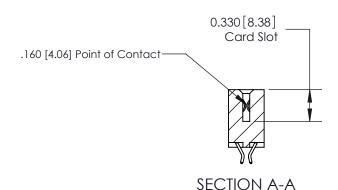

## **Contact Detail**

556-Extender Board Bend (Code 520 Contacts)

.156 [3.96] Contact Spacing x .200 [5.08] Row Spacing

THIS IS A C.A.D. GENERATED DRAWING DO NOT MAKE MANUAL REVISIONS TO MASTER.

ISSUE NUMBER

ORIGINAL

**See Accompanying Pages for:** 

**Contact Bend Details** 

837/887 Series High Temp Card Edge Connector Part Number: 887-048-556-207

|                    | EDAC INC          |  |  |
|--------------------|-------------------|--|--|
|                    | TORONTO, ONTARIO  |  |  |
|                    | CANADA            |  |  |
| YOUR CONNECTION TO | QUALITY & SERVICE |  |  |