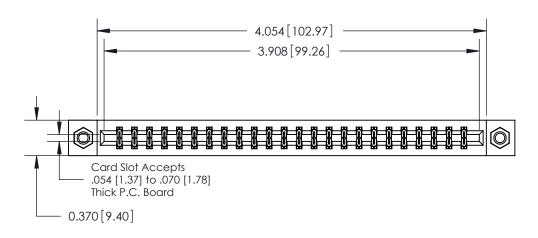

## **Contact Detail**

556-Extender Board Bend (Code 520 Contacts)

.156 [3.96] Contact Spacing x .200 [5.08] Row Spacing

THIS IS A C.A.D. GENERATED DRAWING DO NOT MAKE MANUAL REVISIONS TO MASTER.

ISSUE NUMBER

ORIGINAL

**See Accompanying Pages for:** 

**Contact Bend Details** 

837/887 Series High Temp Card Edge Connector Part Number: 887-048-556-207

|                    | EDAC INC          |  |  |
|--------------------|-------------------|--|--|
|                    | TORONTO, ONTARIO  |  |  |
|                    | CANADA            |  |  |
| YOUR CONNECTION TO | QUALITY & SERVICE |  |  |