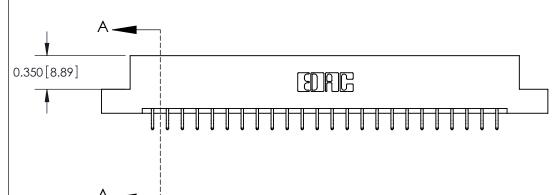

## **Contact Detail**

556-Extender Board Bend (Code 520 Contacts)

.156 [3.96] Contact Spacing x .200 [5.08] Row Spacing

THIS IS A C.A.D. GENERATED DRAWING DO NOT MAKE MANUAL REVISIONS TO MASTER.

ISSUE NUMBER

ORIGINAL

**See Accompanying Pages for:** 

**Contact Bend Details** 

837/887 Series High Temp Card Edge Connector Part Number: 887-048-556-207

|                    | EDAC INC          |  |  |
|--------------------|-------------------|--|--|
|                    | TORONTO, ONTARIO  |  |  |
|                    | CANADA            |  |  |
| YOUR CONNECTION TO | QUALITY & SERVICE |  |  |