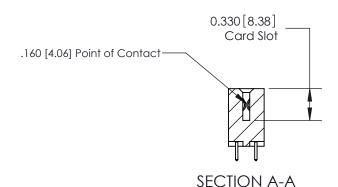

## **Contact Detail**

521-P.C. Tail .025 Sq.(0.64 Sq.) - Tail LG=.150(3.81) .156 [3.96] Contact Spacing x .200 [5.08] Row Spacing

THIS IS A C.A.D. GENERATED DRAWING DO NOT MAKE MANUAL REVISIONS TO MASTER.