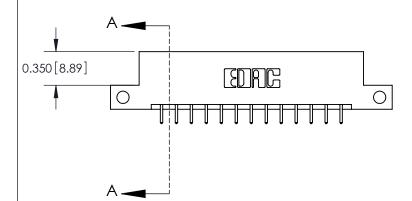

**Mounting Option** 

12-.128 (3.25) Dia. Side Mounting Holes

## **Contact Detail**

521-P.C. Tail .025 Sq.(0.64 Sq.) - Tail LG=.150(3.81) .156 [3.96] Contact Spacing x .200 [5.08] Row Spacing





THIS IS A C.A.D. GENERATED DRAWING DO NOT MAKE MANUAL REVISIONS TO MASTER.



ISSUE NUMBER ORIGINAL



**See Accompanying Pages for:** 

**Contact Bend Details** 

837/887 Series High Temp Card Edge Connector Part Number: 887-026-521-212



**EDAC INC** TORONTO, ONTARIO CANADA

THESE DRAWINGS AND SPECIFICATIONS ARE THE PROPERTY OF EDAC INC.,AND SHALL NOT BE REPRODUCED, OR COPIED OR USED AS THE BASIS FOR THE MANUFACTURE OR SALE OF APPARATUS WITHOUT WRITTEN PERMISSION.

| ACAD REFERENCE NO. | 837 ENG MASTER   |  |  |
|--------------------|------------------|--|--|
| DRAWN: J.LEE       | DATE: OCT. 06/09 |  |  |
| CHECKED:           | DATE:            |  |  |
| SCALE: NTS         | SHEET 1 OF 2     |  |  |
| DRAWING NUMBER     | ISSUE            |  |  |
| 837 Assembly       | 1