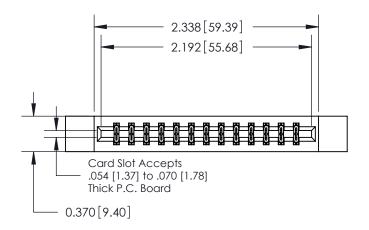

## **Contact Detail**

521-P.C. Tail .025 Sq.(0.64 Sq.) - Tail LG=.150(3.81) .156 [3.96] Contact Spacing x .200 [5.08] Row Spacing

THIS IS A C.A.D. GENERATED DRAWING DO NOT MAKE MANUAL REVISIONS TO MASTER.