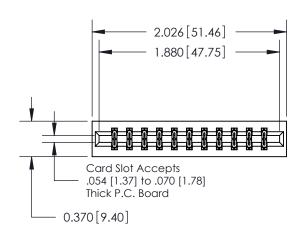

**Mounting Option** 

01-No Mounting Lugs

## **Contact Detail**

555-Extender Board Bend (Code 500 Contacts)

.156 [3.96] Contact Spacing x .200 [5.08] Row Spacing





**See Accompanying Pages for: Contact Bend Details** 

THIS IS A C.A.D. GENERATED DRAWING DO NOT MAKE MANUAL REVISIONS TO MASTER.



ORIGINAL



837/887 Series High Temp Card Edge Connector Part Number: 887-022-555-201

YOUR CONNECTION TO QUALITY & SERVICE

**EDAC INC** TORONTO, ONTARIO CANADA

THESE DRAWINGS AND SPECIFICATIONS ARE THE PROPERTY OF EDAC INC.,AND SHALL NOT BE REPRODUCED, OR COPIED OR USED AS THE BASIS FOR THE MANUFACTURE OR SALE OF APPARATUS WITHOUT WRITTEN PERMISSION.

| ACAD REFERENCE NO. | 837 ENG MASTER   |  |  |  |  |
|--------------------|------------------|--|--|--|--|
| DRAWN: J.LEE       | DATE: OCT. 06/09 |  |  |  |  |
| CHECKED:           | DATE:            |  |  |  |  |
| SCALE: NTS         | SHEET 1 OF 2     |  |  |  |  |
| DRAWING NUMBER     | ISSUE