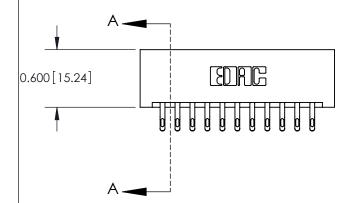

## **Contact Detail**

555-Extender Board Bend (Code 500 Contacts)

.156 [3.96] Contact Spacing x .200 [5.08] Row Spacing

**See Accompanying Pages for: Contact Bend Details** 

THIS IS A C.A.D. GENERATED DRAWING DO NOT MAKE MANUAL REVISIONS TO MASTER.