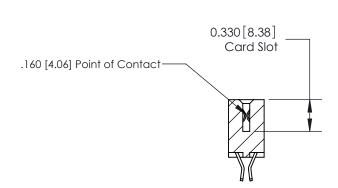

**SECTION A-A** 

ISSUE NUMBER

ORIGINAL

1

|                     | 837/887 Series High Temp Card Edge Connector |                                                                                           | ACAD REFERENCE | NO. 837 EN       | 837 ENG MASTER |  |
|---------------------|----------------------------------------------|-------------------------------------------------------------------------------------------|----------------|------------------|----------------|--|
| Contact Bend Detail |                                              | DRAWN: J.LEE                                                                              | DATE: OC       | DATE: OCT. 06/09 |                |  |
|                     | Confact Bend Defail                          |                                                                                           | CHECKED:       | DATE:            |                |  |
|                     | EDAC INC THESE DRAW                          | THESE DRAWINGS AND SPECIFICATIONS                                                         | SCALE: NTS     | SHEET            | 2 <b>OF</b> 2  |  |
|                     | TORONTO, ONTARIO                             | ARE THE PROPERTY OF EDAC INC.,AND SHALL NOT BE REPRODUCED,OR COPIED                       | DRAWING NUMBER |                  | ISSUE          |  |
|                     | YOUR CONNECTION TO QUALITY & SERVICE         | OR USED AS THE BASIS FOR THE MANUFACTURE OR SALE OF APPARATUS WITHOUT WRITTEN PERMISSION. | 837 Assembly   |                  | 1              |  |