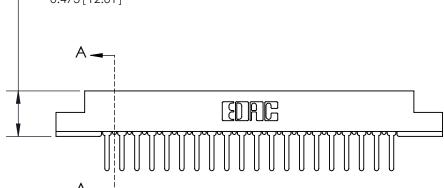

**Mounting Option** 

#4-40 Unified Threaded Inserts

**Contact Detail** 

PC Tail .046x.013(1.17x0.33) - Tail LG=.358(9.09)

.156 [3.96] Contact Spacing x .200 [5.08] Row Spacing

**SECTION A-A** 

.095 [2.41] Point of Contact (Measured from bottom of Card Slot)

**See Accompanying Page for:** 

**Contact Bend Details** 

807/857 Series High Temp Card Edge Connector Part Number: 857-040-422-208

| ACAD REFERENCE NO. 807 ENG MASTER |                  |
|-----------------------------------|------------------|
| DRAWN: J.LEE                      | DATE: AUG. 11/09 |
| CHECKED:                          | DATE:            |
| SCALE: NTS                        | SHEET 1 OF 2     |
| DRAWING NUMBER                    | ISSUE            |