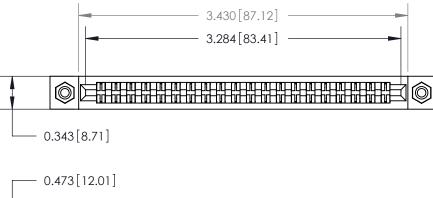

**Mounting Option** 

#4-40 Unified Threaded Inserts

**Contact Detail** 

PC Tail .046x.013(1.17x0.33) - Tail LG=.358(9.09)

.156 [3.96] Contact Spacing x .200 [5.08] Row Spacing

**SECTION A-A** 

.095 [2.41] Point of Contact (Measured from bottom of Card Slot)

**See Accompanying Page for:** 

**Contact Bend Details** 

807/857 Series High Temp Card Edge Connector Part Number: 857-040-422-208

| ACAD REFERENCE NO. 807 ENG MASTER |                  |
|-----------------------------------|------------------|
| DRAWN: J.LEE                      | DATE: AUG. 11/09 |
| CHECKED:                          | DATE:            |
| SCALE: NTS                        | SHEET 1 OF 2     |
| DRAWING NUMBER                    | ISSUE            |