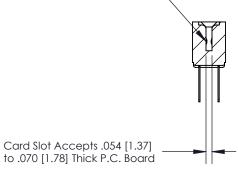

**Mounting Option** 

#4-40 Unified Threaded Inserts

**Contact Detail** 

PC Tail .046x.013(1.17x0.33) - Tail LG=.358(9.09)

.156 [3.96] Contact Spacing x .200 [5.08] Row Spacing

**SECTION A-A** 

.095 [2.41] Point of Contact (Measured from bottom of Card Slot)