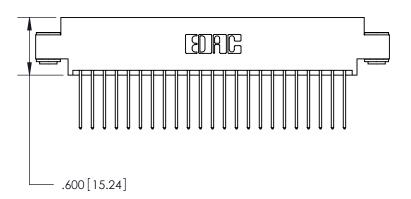

<u>Contact Dimensions:</u> 540-Wire Wrap .025 Sq. (0.64 Sq.) - Tail LG. =.560 (14.22) .125 (3.18) Contact Spacing x .250 (6.35) Row Spacing

THIS IS A C.A.D. GENERATED DRAWING DO NOT MAKE MANUAL REVISIONS TO MASTER.