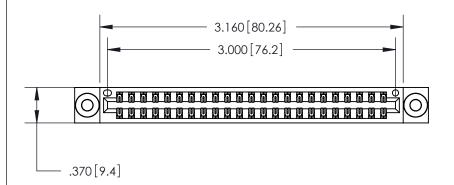

ISSUE NUMBER

ORIGINAL

1

Card Slot Accepts .054 [1.37] to .070 [1.78] Thick P.C. Board .330[8.38] Card Slot -.160 [4.07] Point of Contact -

ACAD REFERENCE NO.

846/896 SERIES HIGH TEMP CARD EDGE CONNECTOR PART NUMBER: 846-046-540-803