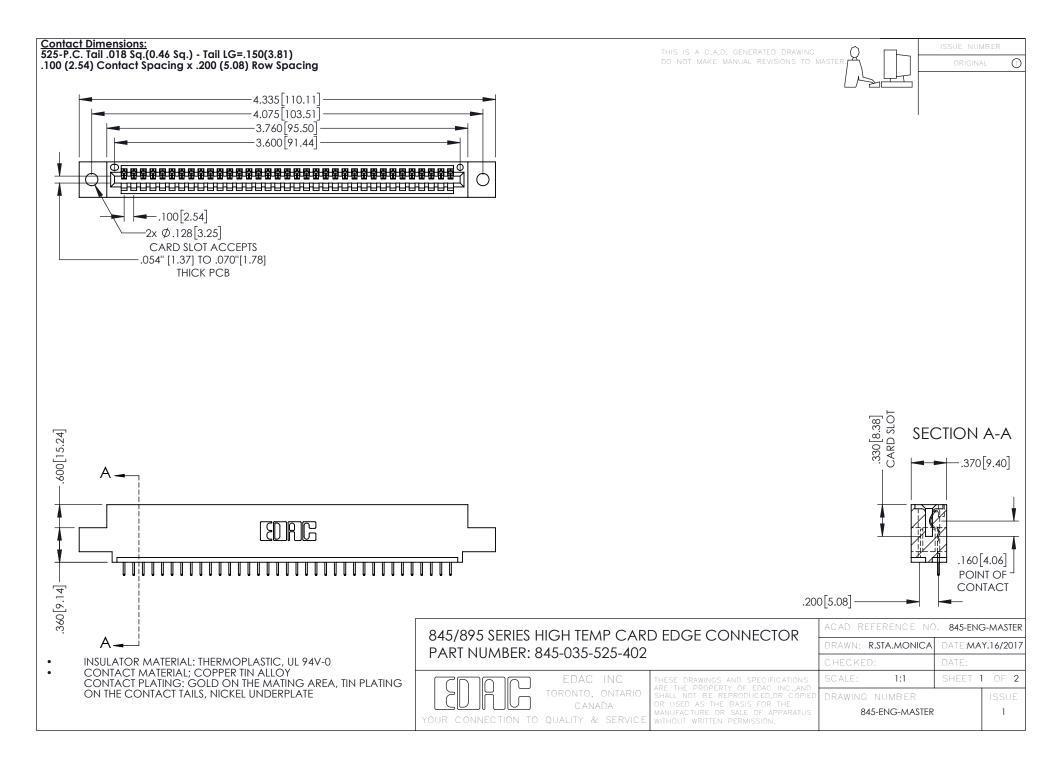

**Contact Code 558** Contact Code 559 Contact Code 560

- INSULATOR MATERIAL: THERMOPLASTIC POLYESTER, UL 94V-0 DAP MATERIAL AVAILABLE UPON REQUEST
- CONTACT MATERIAL; COPPER ALLOY

CONTACT PLATING: GOLD ON THE MATING AREA, TIN PLATING ON THE CONTACT TAILS, NICKEL UNDERPLATE

## 845/895 SERIES HIGH TEMP CARD EDGE CONNECTOR CONTACT CODE 555,556,558,559,560 DIMENSIONS

YOUR CONNECTION TO QUALITY & SERVICE

|   | ACAD REFERENCE NO. 845-ENG-MASTER |                  |
|---|-----------------------------------|------------------|
|   | DRAWN: R.STA.MONICA               | DATE:MAY.16/2017 |
|   | CHECKED:                          | DATE:            |
|   | SCALE: 1:1                        | SHEET 2 OF 2     |
| D | DRAWING NUMBER                    | ISSUE            |

845-ENG-MASTER