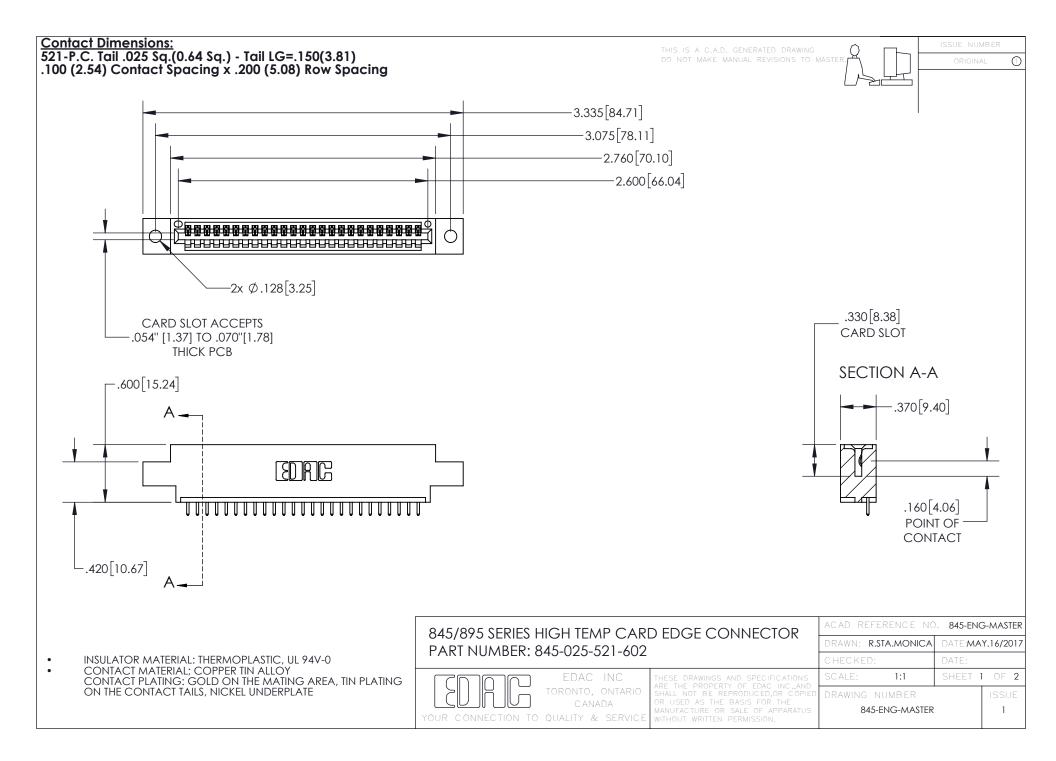

- INSULATOR MATERIAL: THERMOPLASTIC POLYESTER, UL 94V-0 DAP MATERIAL AVAILABLE UPON REQUEST
- CONTACT MATERIAL; COPPER ALLOY

CONTACT PLATING: GOLD ON THE MATING AREA, TIN PLATING ON THE CONTACT TAILS, NICKEL UNDERPLATE

## 845/895 SERIES HIGH TEMP CARD EDGE CONNECTOR CONTACT CODE 555,556,558,559,560 DIMENSIONS

YOUR CONNECTION TO QUALITY & SERVICE

|   | ACAD REFERENCE NO. 845-ENG-MASTER |                  |
|---|-----------------------------------|------------------|
|   | DRAWN: R.STA.MONICA               | DATE:MAY.16/2017 |
|   | CHECKED:                          | DATE:            |
| D | SCALE: 1:1                        | SHEET 2 OF 2     |
|   | DRAWING NUMBER                    | ISSUE            |

845-ENG-MASTER