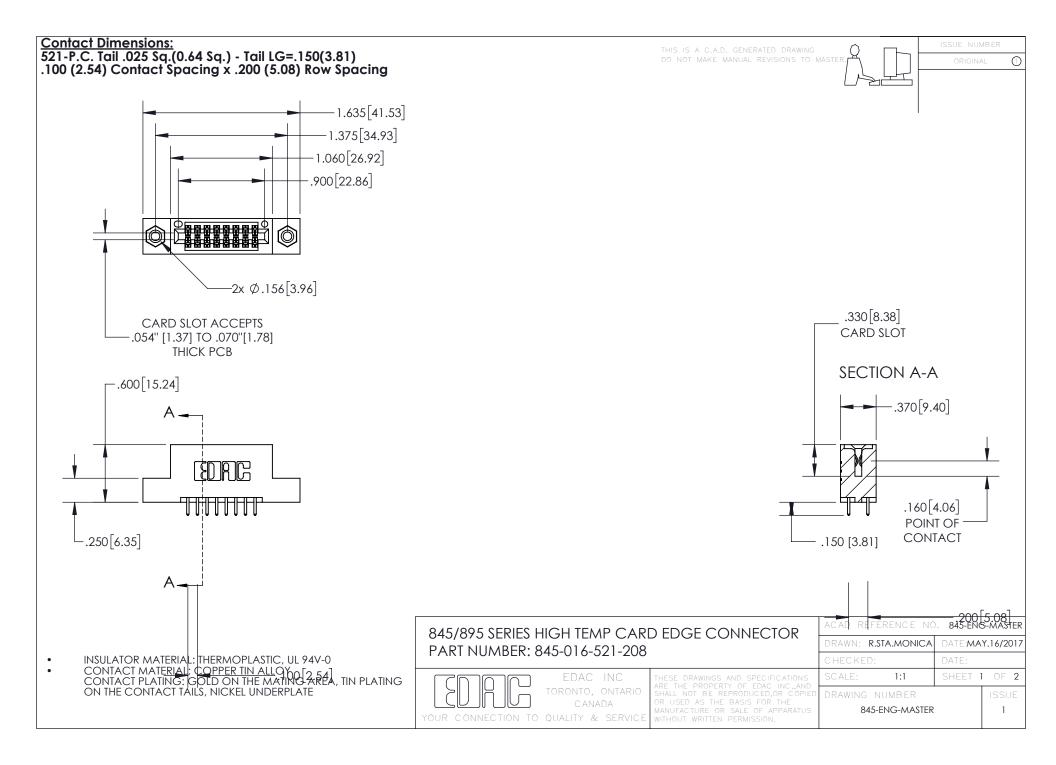

- INSULATOR MATERIAL: THERMOPLASTIC POLYESTER, UL 94V-0 DAP MATERIAL AVAILABLE UPON REQUEST
- CONTACT MATERIAL; COPPER ALLOY

CONTACT PLATING: GOLD ON THE MATING AREA, TIN PLATING ON THE CONTACT TAILS, NICKEL UNDERPLATE