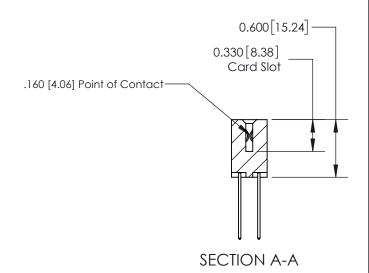

ISSUE NUMBER

ORIGINAL

1

| 837/887 Series High Temp Card Edge Connector<br>Contact Bend Detail |                                                                                                                                    | ACAD REFERENCE NO. | 837 ENG MASTER   |               |
|---------------------------------------------------------------------|------------------------------------------------------------------------------------------------------------------------------------|--------------------|------------------|---------------|
|                                                                     |                                                                                                                                    | DRAWN: J.LEE       | DATE: OCT. 06/09 |               |
|                                                                     |                                                                                                                                    | CHECKED:           | DATE:            |               |
| EDAC INC                                                            | THESE DRAWINGS AND SPECIFICATIONS ARE THE PROPERTY OF EDAC INC.,AND SHALL NOT BE REPRODUCED,OR COPIED OR USED AS THE BASIS FOR THE | SCALE: NTS         | SHEET            | 2 <b>OF</b> 2 |
| TORONTO, ONTARIO CANADA                                             |                                                                                                                                    | DRAWING NUMBER     | •                | ISSUE         |
| YOUR CONNECTION TO QUALITY & SERVICE                                | MANUFACTURE OR SALE OF APPARATUS WITHOUT WRITTEN PERMISSION.                                                                       | 837 Assembly       |                  | 1             |