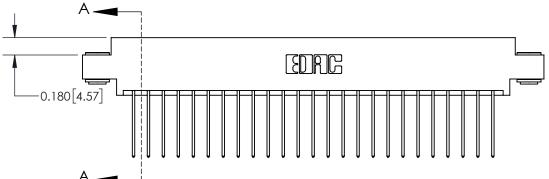

ISSUE NUMBER

ORIGINAL

**See Accompanying Page for:** 

**Contact Bend Details** 

837/887 Series High Temp Card Edge Connector Part Number: 837-050-542-803

**EDAC INC** TORONTO, ONTARIO CANADA

THESE DRAWINGS AND SPECIFICATIONS ARE THE PROPERTY OF EDAC INC.,AND SHALL NOT BE REPRODUCED, OR COPIED OR USED AS THE BASIS FOR THE MANUFACTURE OR SALE OF APPARATUS WITHOUT WRITTEN PERMISSION.

| ACAD REFERENCE NO. | 837 ENG MASTER   |  |  |
|--------------------|------------------|--|--|
| DRAWN: J.LEE       | DATE: OCT. 06/09 |  |  |
| CHECKED:           | DATE:            |  |  |
| SCALE: NTS         | SHEET 1 OF 2     |  |  |
| DRAWING NUMBER     | ISSUE            |  |  |
| 837 Assembly       | 1                |  |  |