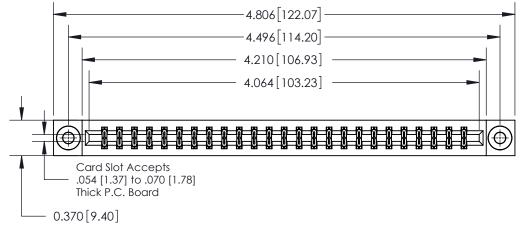

**Mounting Option Contact Detail** 

03-.116 (2.95) I.D. Floating Eyelets

542-Wire Wrap .025 Sq.(0.64 Sq.) - Tail LG=.645(16.38)

.156 [3.96] Contact Spacing x .200 [5.08] Row Spacing

THIS IS A C.A.D. GENERATED DRAWING DO NOT MAKE MANUAL REVISIONS TO MASTER.

ISSUE NUMBER

ORIGINAL

**See Accompanying Page for:** 

**Contact Bend Details** 

837/887 Series High Temp Card Edge Connector Part Number: 837-050-542-803

**EDAC INC** TORONTO, ONTARIO CANADA

THESE DRAWINGS AND SPECIFICATIONS ARE THE PROPERTY OF EDAC INC.,AND SHALL NOT BE REPRODUCED, OR COPIED OR USED AS THE BASIS FOR THE MANUFACTURE OR SALE OF APPARATUS WITHOUT WRITTEN PERMISSION.

| ACAD REFERENCE NO. | 837 ENG MASTER   |  |  |
|--------------------|------------------|--|--|
| DRAWN: J.LEE       | DATE: OCT. 06/09 |  |  |
| CHECKED:           | DATE:            |  |  |
| SCALE: NTS         | SHEET 1 OF 2     |  |  |
| DRAWING NUMBER     | ISSUE            |  |  |
| 837 Assembly       | 1                |  |  |