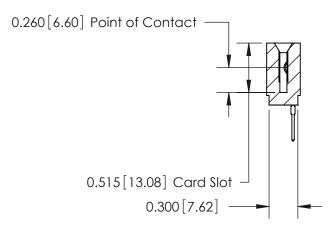

THIS IS A C.A.D. GENERATED DRAWING DO NOT MAKE MANUAL REVISIONS TO MASTER.

ISSUE NUMBER

ORIGINAL

Contact Information
522-P.C. Tail, Regular Point - Tail LG.=.375(9.53)
.100" (2.54mm) Contact Spacing x .200" (5.08mm) Row Spacing

745 Series Ultra-Mate Card Edge Connector - Press Fit Part Number: 745-052-522-101 **EDAC INC** THESE DRAWINGS AND SPECIFICATIONS

YOUR CONNECTION TO QUALITY & SERVICE

TORONTO, ONTARIO CANADA

ARE THE PROPERTY OF EDAC INC.,AND SHALL NOT BE REPRODUCED, OR COPIED OR USED AS THE BASIS FOR THE MANUFACTURE OR SALE OF APPARATUS WITHOUT WRITTEN PERMISSION.