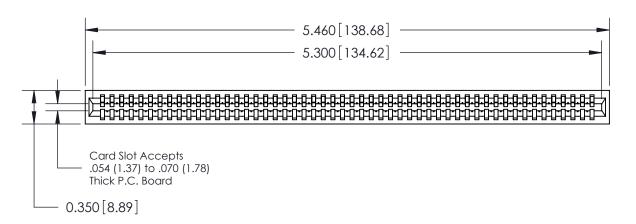

THIS IS A C.A.D. GENERATED DRAWING DO NOT MAKE MANUAL REVISIONS TO MASTER.

ISSUE NUMBER

ORIGINAL

Contact Information
522-P.C. Tail, Regular Point - Tail LG.=.375(9.53)
.100" (2.54mm) Contact Spacing x .200" (5.08mm) Row Spacing

745 Series Ultra-Mate Card Edge Connector - Press Fit Part Number: 745-052-522-101 **EDAC INC** THESE DRAWINGS AND SPECIFICATIONS

YOUR CONNECTION TO QUALITY & SERVICE

TORONTO, ONTARIO CANADA

ARE THE PROPERTY OF EDAC INC.,AND SHALL NOT BE REPRODUCED, OR COPIED OR USED AS THE BASIS FOR THE MANUFACTURE OR SALE OF APPARATUS WITHOUT WRITTEN PERMISSION.