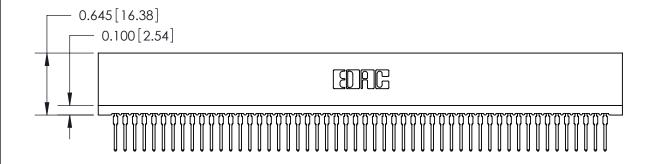

THIS IS A C.A.D. GENERATED DRAWING DO NOT MAKE MANUAL REVISIONS TO MASTER.

ISSUE NUMBER

ORIGINAL

Contact Information
522-P.C. Tail, Regular Point - Tail LG.=.375(9.53)
.100" (2.54mm) Contact Spacing x .200" (5.08mm) Row Spacing

745 Series Ultra-Mate Card Edge Connector - Press Fit Part Number: 745-052-522-101 **EDAC INC** THESE DRAWINGS AND SPECIFICATIONS

YOUR CONNECTION TO QUALITY & SERVICE

TORONTO, ONTARIO CANADA

ARE THE PROPERTY OF EDAC INC.,AND SHALL NOT BE REPRODUCED, OR COPIED OR USED AS THE BASIS FOR THE MANUFACTURE OR SALE OF APPARATUS WITHOUT WRITTEN PERMISSION.